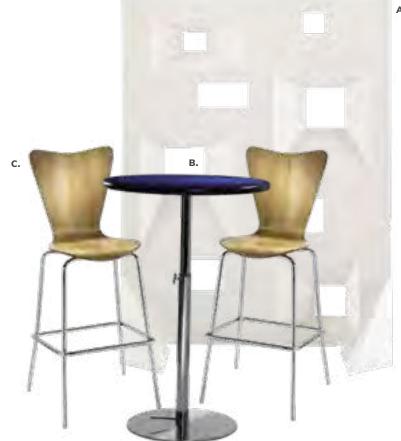

#### The Showcase 10'x10' booth package

to display. Multiple cabinets elevate your products and make it easy to catch the eye of attendees.

**Shown here with Zoey Barstools** 

to display presentations, while hosting attendees in a comfortable and inviting environment.

Shown here with Banana Barstools