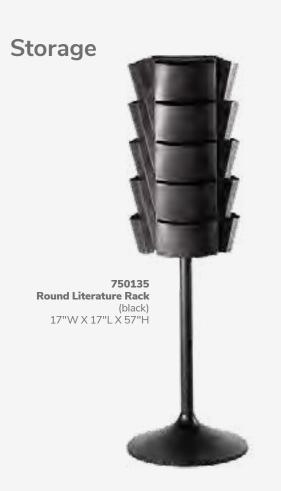

b>6'L</b> x 24"D x 30"H |
| 125020 | Tables Undraned | OII V 2 AIID V 20IIL     |

#### 24"D X 42"H | Counter Undraped

| 125342 | Counter Undraped | <b>3'L</b> x 24"D x 42"H |
|--------|------------------|--------------------------|
| 125442 | Counter Undraped | <b>4'L</b> x 24"D x 42"H |
| 125642 | Counter Undraped | <b>6'L</b> x 24"D x 42"H |
| 125842 | Counter Undraped | <b>8'L</b> x 24"D x 42"H |

#### 4th Side | Table Draped 30"

| 12404630 | Drape Table 4th Side | <b>6'</b> X 30" |
|----------|----------------------|-----------------|
| 12404830 | Drane Table 4th Side | 8' X 30"        |

#### 4th Side | Table Draped 42"

| 12404642 | Drape Table 4th Side | <b>6'</b> X 42" |
|----------|----------------------|-----------------|
| 12404842 | Drape Table 4th Side | <b>8'</b> X 42" |









84080

**3 Drawer File Cabinet** 

(black metal, laminate)

16"L 20"D 28"H



# **Office Accessories**



A) 10201484 Floor Standing **Bulletin Board** (white laminate, black) 48"W X 96"L X 78"H

B) 84050 Mobile White Board (white laminate, white) 48"L 24"D 30"H



C) 220110 **Chrome Bag Rack** (3" at center) 1"W X 41"H X 26"W

D) 220109 Chrome Coat Tree (21"w at the base) 8 1/4"W X 69 1/2"H

E) 220134 Brushed **Aluminum Easel** (open 5 1/4"W X 64 1/4"H) 26"W X 62"H

F) 220106 Corrugated Wastebasket (black)

# Strategic planning with health & safety in mind

Health & Safety are the top priorities as we consider new designs and ways to connect. When those are clearly emphasized on the show floor, attendees will feel more confident re-engaging.

Together, let's imagine what this new