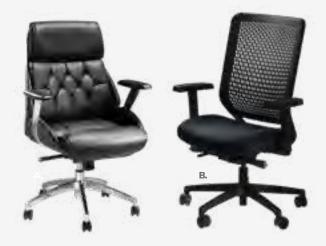

8 (white laminate) B) 820260 (Madison/gray acajou)

C) 8201244 (black top, black)





# **Geo Tables**



#### **Geo Rectangular Tables** 60"L 36"D 29"H

E) 82041 (glass, black) F) 82051 (glass, chrome)

#### **Geo Rounded Square** Tables

42"L 42"D 29"H **G) 82044** (glass, chrome) H) 82043 (glass, black)

# **Work Space**



## I) 820706 Work Table

(white laminate, white) 48"L 24"D 30"H

Freeman.com/store | 39 38 | Freeman.com/store

# **Conference Tables**

# Madison



# **Black Rectangular Conference Table**



Black Rectangular **Conference Table** (black top, silver)

A) 8203 5' Table 60"L 48"D 29"H 8204 Powered

B) 8205 8' Table 96"L 48"D 29"H 8206 Powered

C) 8201 10' Table 120"L 48"D 29"H 8202 Powered



Freeman.com/store | 41 40 | Freeman.com/store

# **Executive Seating**





Cupertino Mid Back Chair A) 810170 (black vinyl, chrome) 27"L 30.5"D 40-43"H Adjustable. Genesis Chair **B) 810175** (black fabric, black) 27.5"L 27.5"D 40-43.5"H Adjustable.







## **Communal and Powered Tables**

Choose from a variety of powered, solid or grommet hole table tops.





Denotes AC and USB charging outlets

## **Bar Tables**

Colors not available in all table options. Please check options listed to the right.



# Café Tables



Please Note: Customer is responsible for providing labor and an electrical power source to the furniture. One 110V power source is required for each charging panel. Two charging units can be daisy chained together. 10A max per charging panel.

**Ventura Powered Bar Tables** (silver frame) 72.25"L 26.25"D 42"H

A) 820950 (black top) B) 820955 (w