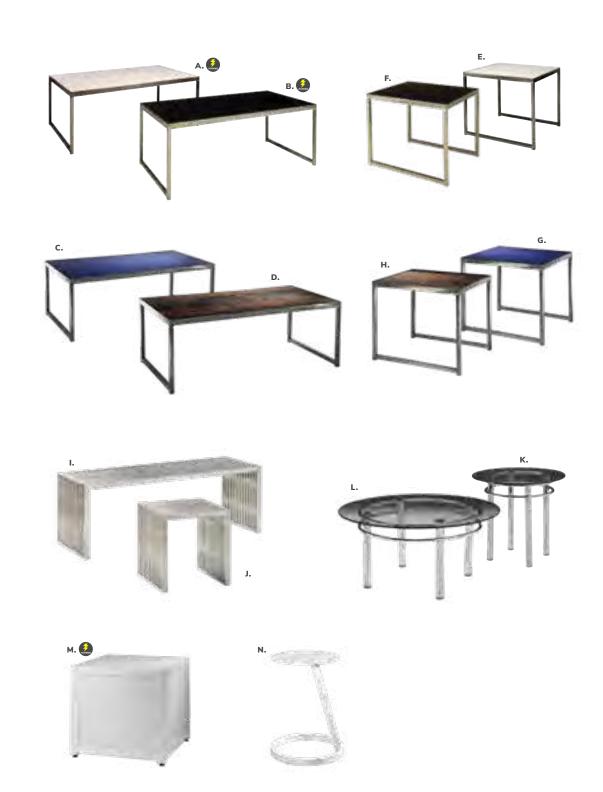

### **Powered Seating**

Empower attendees at your next show with functional charging furniture and make searching for wall outlets history. From soft seating and tables to pedestals and lamps, our complete charging collection lets you Power Up the Possibilities.

#### **Powered Tables**

Ventura Powered Bar Tables

72.25"L 26.25"D 42"H (silver frame)

A) 820950 (black top)
B) 820955 (white top)

Ventura Powered Café Tables 72.25"L 26.25"D 30"H (silver frame)

C) 820964 (black top)
D) 820965 (white top)

**Please Note:** Customer is responsible for providing labor and an electrical power source to the furniture. One 110V power source is required for each charging panel. Two charging units can be daisy chained together. 10A max per charging panel.