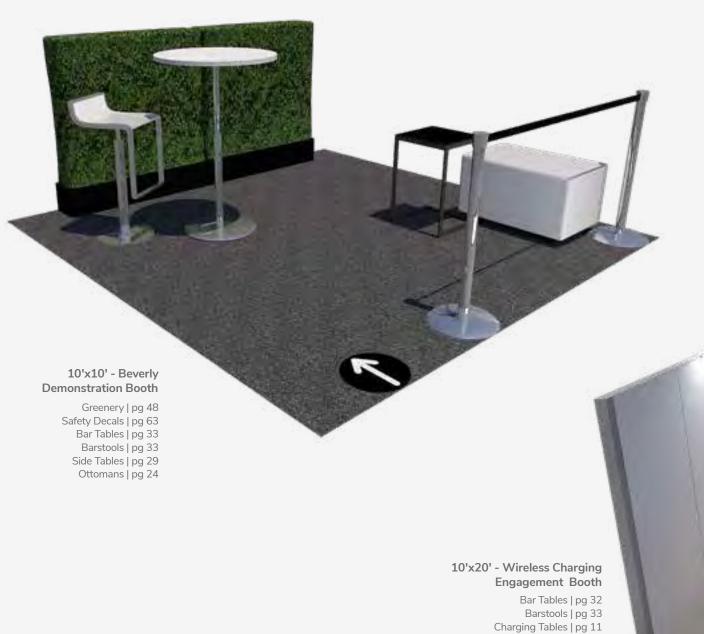

arn more about our SafeConnect Promise on **Freeman.com** 

#### 85050 Clear Divider Bar Counter

(silver, clear) 48-70"L 12"W 31.5"H

Also available in opaque and personalization available.

85080 Divider with Header Graphic

85083 Divider with Front Panel Graphic

85081 Divider with Side Panel Graphic

85082 Divider with Header and Side Panel Graphic 85084 Divider with Front and Side Graphics







#### **Miramar Dividers**

(molded plastic) A) 85043 (white)

Also availible in the following colors.

See page 47. 85043 (harvest yellow)

**85042** (burgundy)

**85041** (gray) Vertical: 63"L 23"D 83"H

Horizontal: 83"L 23"D 63"H

#### B) 8201233 Hydraulic Cafe Table

(orange top, chrome) 30" RND 29"H

C) 810861 . Laguna Chair

(maple, chrome) 18"L 19"D 34"H



# Stanchions & Booth Design



# **Stanchions & Booth Design**

Design unique and safe selling environments using stanchions. Create stylish spaces that are comfortable and give your clients peace of mind.



10'x10' - Atherton Conversation Booth Greenery | pg 48 Accent Chairs | pg 16 Side Tables | pg 29



220121 Chrome Stanchion w/8' Retractable Belt (black, belt) 42"H

Ottomans | pg 22



# Safety & Directional Signage

10'x10' - Atherton Conversation Booth

Accent Chairs | pg 16

Side Tables | pg 29

Greenery | pg 48

Please reach out to your Freeman contact to discuss suggested use and options. For additional questions please email healthandsafety@freeman.com Layout will include YOUR logo and basic background color.



# Safety & Directional Signage

Design your next booth with Freeman safety signage. Choose from