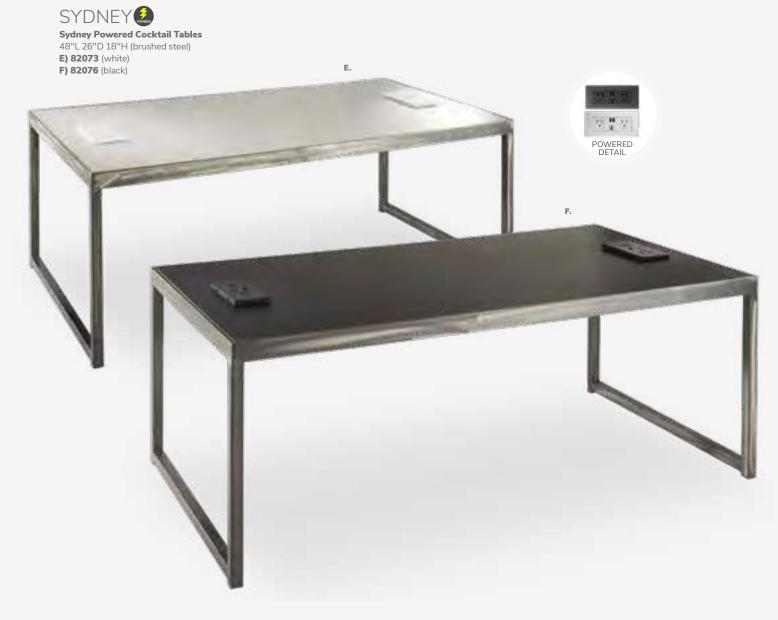

#### The Gather 10'x10' booth package

turns your booth into a comfortable oasis from the bustle of the show floor. Ideal for comfortable one-on-one time with prospects.

Shown here with Baja Chairs and **Sydney Power Cocktail Table** 