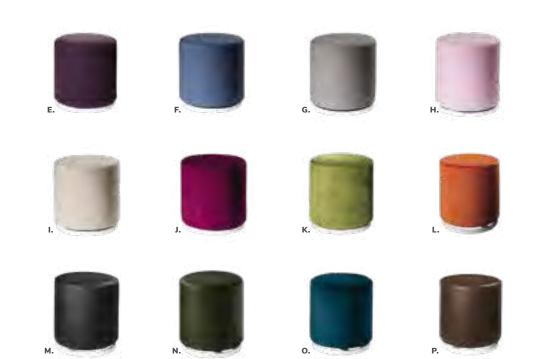

ck vinyl)
C) 81552 (gray fabric)
D) 81555 (red fabric)
E) 81554 (ocean blue fabric)
F) 81553 (linen fabric)
G) 81551 (brown fabric)



ENDLESS Square 34"L 34"D 15"H A) 815123 (black) B) 815122 (white)

ENDLESS Curved 60.5"L 37.5"D 15"H C) 815952 (black) D) 815953 (white)

E) 82074 Regis Bench (brushed metal) 47"L 15.5"D 16"H

# **Ottomans**

**Beverly Small Bench Ottomans** 

30"L 20"D 18"H

- **A) 81567** (orange fabric)
- B) 81563 (olive green fabric)
- **C) 81569** (white vinyl)
- **D) 81560** (black vinyl)
- E) 81561 (ocean blue fabric)
- **F) 81562** (brown fabric)
- **G) 81564** (gray fabric)
- **H) 81565** (linen fabric)
- I) 81566 (lavender fabric)
- J) 81568 (red fabric)
- **K) 81570** (yellow fabric)





### Marche Swivel Ottomans





**Marche Swivel Ottomans** 

17" RND 18"H



# **Accent Tables**

# **Tables and Meeting Rooms**

When you want to facilitate more in-depth conversations and provide work surfaces, be sure to use appropriately-sized tables. As always, create generous aisleways between meetings spaces; this will help individuals feel comfortable networking.



# Styles & Shapes



## ALONDRA

**Cocktail Table** 47"L 24"D 16"H

A) 820250 (glass, chrome) B) 820251 (wood, chrome)

**End Table** 

20"L 20"D 20"H

C) 820252 (glass, chrome) **D) 820253** (wood, chrome)

#### GEO

**Cocktail Table** 

50"L 22"D 16"H A) 82034 (glass, chrome) **B) 82027** (wood, black)

**End Table** 26"L 26"D 20"H

C) 82035 (glass, chrome) **D) 82028** (wood, black)

# **Accent Tables**

# **Tables and Meeting Rooms**



# **Styles & Shapes**



#### **SYDNEY**

Cocktail Ta