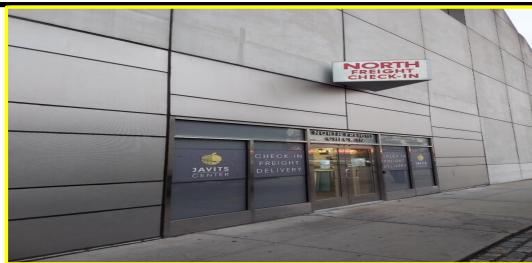

# Delivery Instructions for Freeman Events at JKJCC

#### **Driver Check-In Step by Step Instructions:**

- 1. Driver must park on 12<sup>th</sup> Ave and visit the North Freight Check-in office located on 12<sup>th</sup> Ave.
- 2. At check-in driver presents bill of lading (BOL) with Booth#, Exhibitor name, etc. along with certified truck scale weight tickets if available and Freeman supervisor will create receiving reports.
- 3. Upon checking in, driver will receive a driver number and be directed to the internal marshalling area or docks as space permits. If marshalled, driver must wait in their truck until dispatched.
- 5. Freeman supervisor directs driver to proceed to assigned dock area where driver is given specific dock # to back into.
- 6. Driver presents paperwork to Freeman supervisor and is unloaded, gets his DR signed and leaves facility.

7. Office phone number is **212-216-2780**.

(888) 508-5054

Fax: (469) 621-5618

Place your order online at www.freeman.com/store

Submit order forms here

NAME OF SHOW: New York Comic Con 2022 / October 6-9, 2022