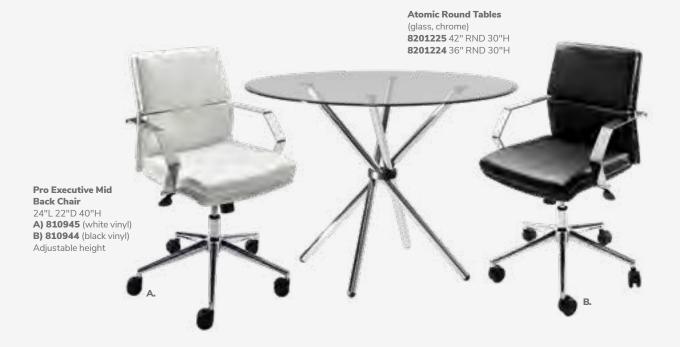

21"L17.5"D41.5"H

A) 81026 (ocean blue fabric) B) 81028 (brown fabric) C) 81029 (red fabric) D) 81030 (white vinyl) E) 81027 (black vinyl)

All frames brushed metal.

# **Barstools**

## Mix & Match

A) 810840 Zoey Barstools

(white, chrome) 15"L 16"D 30-34.75"H

Banana Barstools 21"L 22"D 41.75"H B) 810104 (black, chrome) C) 810103 (white, chrome)

**D) 810848 Christopher Barstool**(white vinyl, chrome)
19"L 15"D 41"H

E) 810202 Shark Barstool (white, chrome) 22"L 19"D 34-44"H

F) 810850 Zenith Barstool (white, chrome) 19"L 20"D 44"H

G) 81092 Lucent Barstool (frosted, acrylic) 22"L 22.5"D 45.5"H





210109 LIMERICK®







# **Conference Tables**

## **42" Round Coference Table**

42"RND 29"H

A) 820708 (white laminate) B) 820260 (Madison/gray acajou)

C) 8201244 (black top, black)





# **Geo Tables**



#### **Geo Rectangular Tables** 60"L 36"D 29"H

E) 82041 (glass, black) F) 82051 (glass, chrome)

#### **Geo Rounded Square** Tables

42"L 42"D 29"H **G) 82044** (glass, chrome) H) 82043 (glass, black)

# **Work Space**



## I) 820706 Work Table

(white laminate, white) 48"L 24"D 30"H

Freeman.com/store | 39 38 | Freeman.com/store

# **Conference Tables**

# Madison



# **Black Rectangular Conference Table**



Black Rectangular **Conference Table** (black top, silver)

A) 8203 5' Table 60"L 48"D 29"H 8204 Powered

B) 8205 8' Table 96"L 48"D 29"H 8206 Powered

C) 8201 10' Table 120"L 48"D 29"H 8202 Powered



Freeman.com/store | 41 40 | Freeman.com/store

# **Executive Seating**





Cupertino Mid Back Chair A) 810170 (black vinyl, chrome) 27"L 30.5"D 40-43"H Adjust