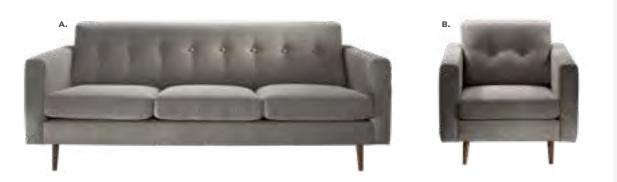

Table, Powered

(white, AC plug-in) 20"L 20"D 18"H Mobile devices must have Qi wireless charging capability.



Charging
Hub





**Please Note:** Customer is responsible for providing labor and an electrical power source to the furniture. One 110V power source is required for each charging panel. Two charging units can be daisy chained together. 10A max per charging panel.

10 | Freeman.com/store | 11

# **Soft Seating**

### **Create Engaging Booth Environments**





#### VALENCIA

A) 810180 Chair (spice orange velvet) 28"L 30.5"D 31"H B) 83045 Sofa (coffee brown velvet) 63"L 30.5"D 31"H

### **Soft Seating Collections**



#### BAJA

**A) 83019 Sofa** (white vinyl) 86"L 28"D 30"H

**B) 81050 Chair** (white vinyl) 36"L 30.5"D 28"H

**C) 83020 Loveseat** (white vinyl) 61"L 30.5"D 28"H



#### **STERLING**

**A) 8309 Sofa** (gray fabric) 82"L 33.5"D 32"H

**B) 81037 Chair** (gray fabric) 33"L 33.5"D 32"H



#### **KEY LARGO**

**A) 830951 Sofa** (black fabric) 79"L 35"D 34"H

**B) 810950 Chair** (black fabric) 35"L 35"D 34"H

**C) 830950 Loveseat** (black fabric) 57"L 35"D 34"H

12 | Freeman.com/store | 13

# **Soft Seating**



# **Create Engaging Booth Environments**



Palm Beach Sofa & Swanson Chairs 10'x10' Booth



PALM BEACH 83040 Sofa (white vinyl, brushed metal) 69"L 29"D 33"H

# **Soft Seating Collections**





#### A) 81019 Chair (blue fabric) 36"L 34.5"D 30"H B) 83015 Sofa (blue fabric) 73"L 34.5"D 30"H





#### FAIRFAX A) 830949 Sofa

(white vinyl, brushed metal) 62"L 26"D 30"H B) 810949 Chair

(white vinyl, brushed metal) 27"L 26"D 30"H



A) 810119 Chair