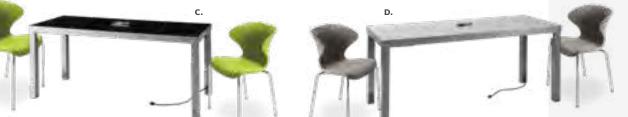

#### **Powered Tables**

Ventura Powered Bar Tables

72.25"L 26.25"D 42"H (silver frame)

A) 820950 (black top)
B) 820955 (white top)

Ventura Powered Café Tables 72.25"L 26.25"D 30"H (silver frame)

C) 820964 (black top)
D) 820965 (white top)

**Please Note:** Customer is responsible for providing labor and an electrical power source to the furniture. One 110V power source is required for each charging panel. Two charging units can be daisy chained together. 10A max per charging panel.