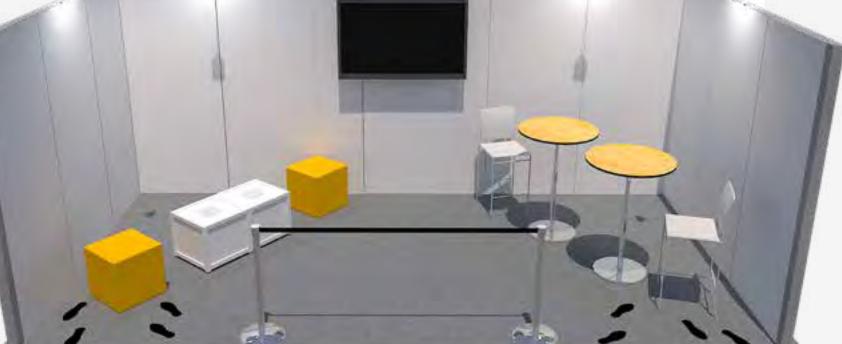

# **Comfortable**and Safe Networking

#### Meaningful engagement doesn't have to be complicated.

Networking and connecting with peers face-to-face is a key objective of attending in-person events. Delivering environments which facilitate both ad-hoc and in-depth networking is important in accommodating attendee needs and will allow attendees to connect with peers effectively, comfortably and safely.

To help you feel confident as you begin to plan your in-person and hybrid events, we have developed Freeman SafeConnect. This program includes standards, protocols, and service offerings that reflect our values and commitment to safety and wellbeing — for our people, our customers, and our attendees.

Learn more about Freeman SafeConnect at Freeman.com