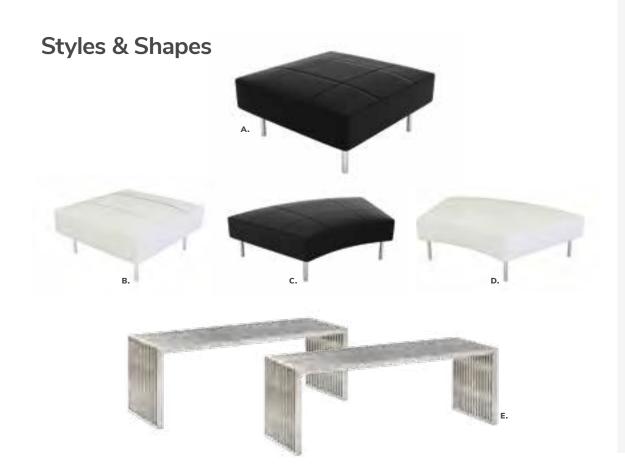

configuration.** Choose from a variety of shapes and sizes to design the perfect look.

**I) 210108 LIMERICK® Chair** BY HERMAN MILLER™ (gray) 18"W X 17.75"L X 33"H



# **Ottomans**

# Vibe Cube

18"L 18"D 18"H

A) 81535 (citrus green vinyl)

B) 81537 (spice orange vinyl)

C) 81538 (desert rose vinyl)

**D) 81536** (taupe vinyl)

**E) 81531** (white vinyl)

F) 81530 (black vinyl)

G) 81532 (steel blue vinyl)

**H) 81534** (purple vinyl)

I) 81533 (silver vinyl)

J) 81519 (red vinyl)

**K) 81517** (yellow vinyl)

L) 81518 (blue vinyl)M) 81525 (orange vinyl)





# **Beverly Bench Ottomans**



Beverly Bench
60"L 20"D 18"H
A) 81556 (white vinyl)
B) 81550 (black vinyl)
C) 81552 (gray fabric)
D) 81555 (red fabric)
E) 81554 (ocean blue fabric)
F) 81553 (linen fabric)
G) 81551 (brown fabric)



ENDLESS Square 34"L 34"D 15"H A) 815123 (black) B) 815122 (white)

ENDLESS Curved 60.5"L 37.5"D 15"H C) 815952 (black) D) 815953 (white)

E) 82074 Regis Bench (brushed metal) 47"L 15.5"D 16"H

# **Ottomans**

**Beverly Small Bench Ottomans** 

30"L 20"D 18"H

- **A) 81567** (orange fabric)
- B) 81563 (olive green fabric)
- **C) 81569** (white vinyl)
- **D) 81560** (black vinyl)
- E) 81561 (ocean blue fabric)
- **F) 81562** (brown fabric)
- **G) 81564** (gray fabric)
- **H) 81565** (linen fabric)
- I) 81566 (lavender fabric)
- J) 81568 (red fabric)
- **K) 81570** (yellow fabric)





### Marche Swivel Ottomans





**Marche Swivel Ottomans** 

17" RND 18"H



# **Accent Tables**

# **Tables and Meeting Rooms**

When you want to facilitate more in-depth conversations and provide work surfa