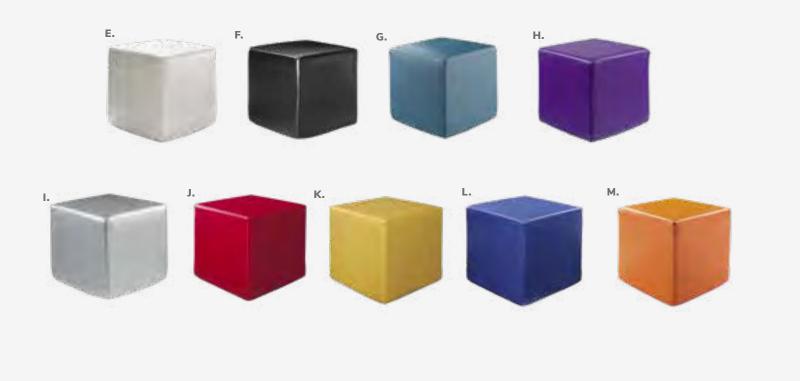

19"D 35"H

Rustique Chair w/arms

19.5"L 19.75"D 32.5"H

**Diamond Side Chair** 

**G) 81083 Blade Chair**(sky blue)
20.5"L 19"D 30.5"H

H) 81082 Blade Chair (red) 20.5"L 19"D 30.5"H



## Mix & Match

**Create the ultimate seating configuration.** Choose from a variety of shapes and sizes to design the perfect look.

**I) 210108 LIMERICK® Chair** BY HERMAN MILLER™ (gray) 18"W X 17.75"L X 33"H



# **Ottomans**

# Vibe Cube

18"L 18"D 18"H

A) 81535 (citrus green vinyl)

B) 81537 (spice orange vinyl)

C) 81538 (desert rose vinyl)

**D) 81536** (taupe vinyl)

**E) 81531** (white vinyl)

F) 81530 (black vinyl)

G) 81532 (steel blue vinyl)

**H) 81534** (purple vinyl)

I) 81533 (silver vinyl)

J) 81519 (red vinyl)

**K) 81517** (yellow vinyl)

L) 81518 (blue vinyl)M) 81525 (orange vinyl)





# **Beverly Bench Ottomans**



Beverly Bench
60"L 20"D 18"H
A) 81556 (white vinyl)
B) 81550 (black vinyl)
C) 81552 (gray fabric)
D) 81555 (red fabric)
E) 81554 (ocean blue fabric)
F) 81553 (linen fabric)
G) 81551 (brown fabric)



ENDLESS Square 34"L 34"D 15"H A) 815123 (black) B) 815122 (white)

ENDLESS Curved 60.5"L 37.5"D 15"H C) 815952 (black) D) 815953 (white)

E) 82074 Regis Bench (brushed metal) 47"L 15.5"D 16"H

# **Ottomans**

**Beverly Small Bench Ottomans** 

30"L 20"D 18"H

- **A) 81567** (orange fabric)
- B) 81563 (olive green fabric)
- **C) 81569** (white vinyl)
- **D) 81560** (black vinyl)
- E) 81561 (ocean blue fabric)
- **F) 81562** (brown fabric)
- **G) 81564** (gray fabric)
- **H) 81565** (linen fabric)
- I) 81566 (lavender fabric)
- J) 81568 (red fabric)
- **K) 81570