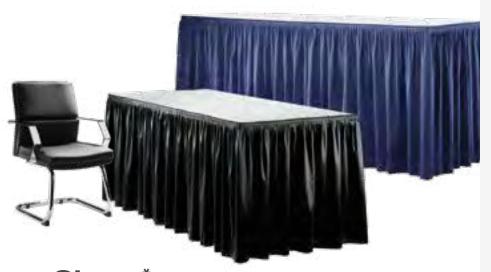

#### **BOOTH EQUIPMENT**

Each linear booth (6' x 8', 10' x 10', 10' x 20', etc.) will be set with 8' high black back drape and 3' high black side drape. Booths 300 sqft or less will receive a 7" x 44" identification sign. Booths larger than 300 sqft may receive a 7" x 44" identification sign upon request. Peninsula booths will be set with 8' high black back drape.

#### LINEAR BOOTH MAXIMUM HEIGHT LIMIT = 12 FEET

Bounded by 1 or 2 aisles. Hanging signs are not permitted in linear booths. It is much more cost effective to floor mount signage with a linear booth height of 12 feet. Note: side-drape provided is 3 feet high and the back-drape provided is 8 feet high.