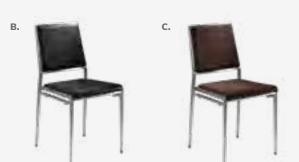

1"H

C) 81024 Atherton Chair (distressed brown leather, blackened steel) 27"L 31"D 30"H

D) 810947 Pro Executive Guest Chair (black vinyl) 24"L 26"D 36"H

E) 81032 Pasadena Chair (white molded plastic w/ chrome tower base) 27"L 25"D 26"H

F) 81037 Sterling Chair (gray fabric) 33"L 33.5"D 32"H

# **Group Seating**

## Lounges

Carefully designed lounges deliver a safe and effective setting for casual and relaxed connections. The strategic placement of other furniture pieces—like coffee tables, room dividers, and large plants—helps to maintain order and preserve social distancing protocols while delivering comfortable and safe networking.



#### LAGUNA c) 810861 Chair (maple, chrome) 18"L 19"D 34"H

D) 8201223 Round Café Table (white laminate top, chrome hydraulic base) 30" RND 29"H











# **Styles & Shapes**











Razor Armless Chair (white) 15.38"L 15.5"D 30.5"H

A) 810846 Christopher Chair

B) 810841

(gunmetal)

C) 81093 Lucent Chair (frosted, acrylic)

D) 71089

20"L 18"D 31"H

(white vinyl, chrome) 17"L 19"D 35"H

Rustique Chair w/arms

19.5"L 19.75"D 32.5"H

**Diamond Side Chair** 

**G) 81083 Blade Chair**(sky blue)
20.5"L 19"D 30.5"H

H) 81082 Blade Chair (red) 20.5"L 19"D 30.5"H



## Mix & Match

**Create the ultimate seating configuration.** Choose from a variety of shapes and sizes to design the perfect look.

**I) 210108 LIMERICK® Chair** BY HERMAN MILLER™ (gray) 18"W X 17.75"L X 33"H



# **Ottomans**

# Vibe Cube

18"L 18"D 18"H

A) 81535 (citrus green vinyl)

B) 81537 (spice orange vinyl)

C) 81538 (desert rose vinyl)

**D) 81536** (taupe vinyl)