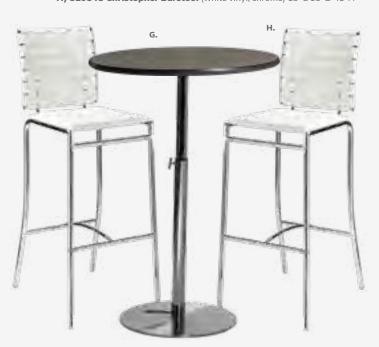

30 (brushed gunmetal)

**8201234** (brushed yellow) **8201232** (green)

**8201233** (orange)

36" RND 29"H

**820126** (white)

**8201209** (graphite nebula) **8201206** (maple)

8201242 (black)



# **Bar Tables**

#### A) 8201222 30" Round Bar Table

(white top, chrome hydraulic base) 30" RND 45"H **B) 81080 Blade Barstool** (red) 20.5"L 20.125"D 40.5"H



#### E) 820930 30" Round Bar Table

(blue top, chrome hydraulic base) 30" RND 45"H F) 810860 Laguna Barstool (maple, chrome) 18"L 20"D 47"H



G) 820240 30" Round Bar Table w/ Hydraulic Chrome Base (Madison/gray acajou) 30" RND 45"H H) 810848 Christopher Barstool (white vinyl, chrome) 19"L 15"D 41"H

C) 8201226 Rustique Square Metal Bar Table

(gunmetal) 23.75"L 23.75"D 41.25"H

D) 810839 Rustique Barstool

(gunmetal) 13"L 13"D 30"H



## **Customize and Create**

Choose your base, black or chrome, then pick a color that suits your design.









BLACK



BRUSHED GUN-



#### Bar Tables **Hydraulic Chrome Base**

C) 820920 (red)

30" RND 45"H

**Bar Tables** Standard Black Base

A) 8201221 (white)

(Madison/gray acajou) 820915 (brushed gunmetal)

**B) 820919** (brushed yellow)

30" RND 42"H

also available 820264

820916 (black) **820917** (green) 820918 (orange) 820931 (blue)

820933 (wood)

also available 8201207 (maple) 820922

(graphite nebula)

820910 (brushed gunmetal)

820911 (black) **820912** (green) **820913** (orange)

820914 (brushed yellow) 820930 (blue)

820932 (wood) 8201236 (black)

36" RND 45"H 820125 (white) 8201211 (graphite nebula)

8201205 (maple) 8201240 (black)

# Style & Design

Choose from a