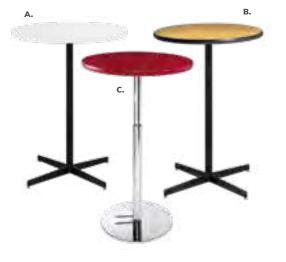

**820126** (white)

**8201209** (graphite nebula) **8201206** (maple)

8201242 (black)



# **Bar Tables**

#### A) 8201222 30" Round Bar Table

(white top, chrome hydraulic base) 30" RND 45"H **B) 81080 Blade Barstool** (red) 20.5"L 20.125"D 40.5"H



#### E) 820930 30" Round Bar Table

(blue top, chrome hydraulic base) 30" RND 45"H F) 810860 Laguna Barstool (maple, chrome) 18"L 20"D 47"H



G) 820240 30" Round Bar Table w/ Hydraulic Chrome Base (Madison/gray acajou) 30" RND 45"H H) 810848 Christopher Barstool (white vinyl, chrome) 19"L 15"D 41"H

C) 8201226 Rustique Square Metal Bar Table

(gunmetal) 23.75"L 23.75"D 41.25"H

D) 810839 Rustique Barstool

(gunmetal) 13"L 13"D 30"H



## **Customize and Create**

Choose your base, black or chrome, then pick a color that suits your design.









BLACK



BRUSHED GUN-



#### Bar Tables **Hydraulic Chrome Base**

C) 820920 (red)

30" RND 45"H

**Bar Tables** Standard Black Base

A) 8201221 (white)

(Madison/gray acajou) 820915 (brushed gunmetal)

**B) 820919** (brushed yellow)

30" RND 42"H

also available 820264

820916 (black) **820917** (green) 820918 (orange) 820931 (blue)

820933 (wood)

also available 8201207 (maple) 820922

(graphite nebula)

820910 (brushed gunmetal)

820911 (black) **820912** (green) **820913** (orange)

820914 (brushed yellow) 820930 (blue)

820932 (wood) 8201236 (black)

36" RND 45"H 820125 (white) 8201211 (graphite nebula)

8201205 (maple) 8201240 (black)

# Style & Design

Choose from a variety of table top colors and styles for the perfect look.



#### C) 720163 Chelsea Butcher Block-Top Bist