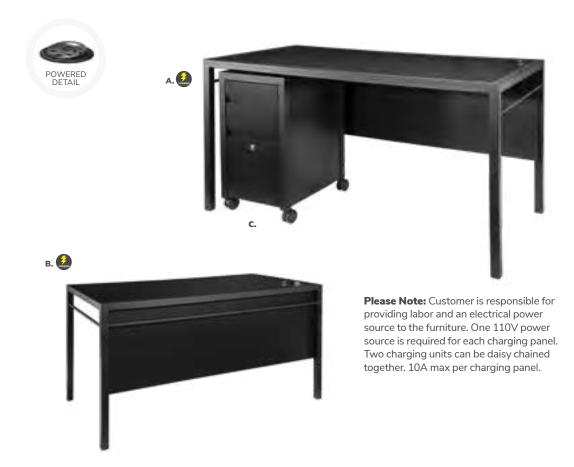

### **Powered Seating**

Empower attendees at your next show with functional charging furniture and make searching for wall outlets history. From soft seating and tables to pedestals and lamps, our complete charging collection lets you Power Up the Possibilities.

#### **Powered Tables**

Ventura Powered Bar Tables

72.25"L 26.25"D 42"H (silver frame)

A) 820950 (black top)
B) 820955 (white top)

Ventura Powered Café Tables 72.25"L 26.25"D 30"H (silver frame)

C) 820964 (black top)
D) 820965 (white top)

**Please Note:** Customer is responsible for providing labor and an electrical power source to the furniture. One 110V power source is required for each charging panel. Two charging units can be daisy chained together. 10A max per charging panel.