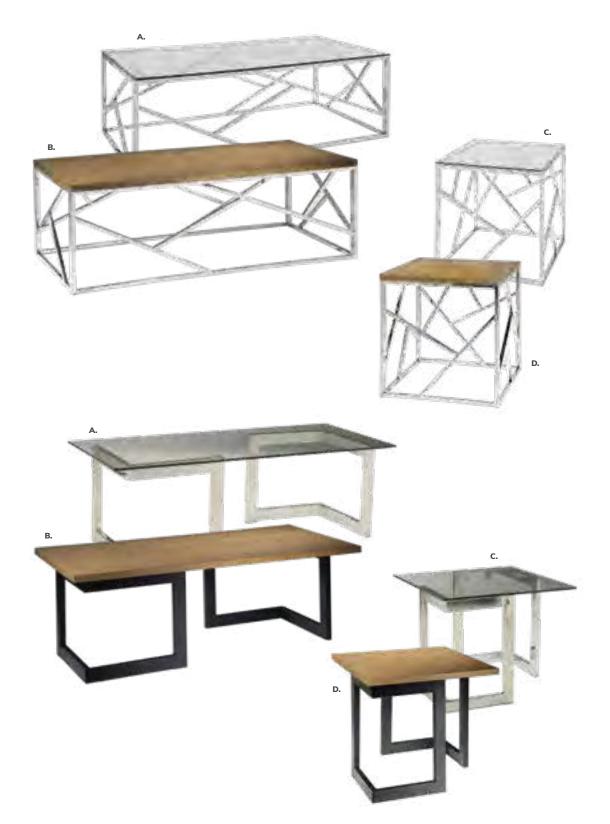

16"H

# **Ottomans**

**Beverly Small Bench Ottomans** 

30"L 20"D 18"H

- **A) 81567** (orange fabric)
- B) 81563 (olive green fabric)
- **C) 81569** (white vinyl)
- **D) 81560** (black vinyl)
- E) 81561 (ocean blue fabric)
- **F) 81562** (brown fabric)
- **G) 81564** (gray fabric)
- **H) 81565** (linen fabric)
- I) 81566 (lavender fabric)
- J) 81568 (red fabric)
- **K) 81570** (yellow fabric)





### Marche Swivel Ottomans





**Marche Swivel Ottomans** 

17" RND 18"H



# **Accent Tables**

# **Tables and Meeting Rooms**

When you want to facilitate more in-depth conversations and provide work surfaces, be sure to use appropriately-sized tables. As always, create generous aisleways between meetings spaces; this will help individuals feel comfortable networking.



# Styles & Shapes



## ALONDRA

**Cocktail Table** 47"L 24"D 16"H

A) 820250 (glass, chrome) B) 820251 (wood, chrome)

**End Table** 

20"L 20"D 20"H

C) 820252 (glass, chrome) **D) 820253** (wood, chrome)

#### GEO

**Cocktail Table** 

50"L 22"D 16"H A) 82034 (glass, chrome) **B) 82027** (wood, black)

**End Table** 26"L 26"D 20"H

C) 82035 (glass, chrome) **D) 82028** (wood, black)

# **Accent Tables**

# **Tables and Meeting Rooms**



# **Styles & Shapes**



#### **SYDNEY**

Cocktail Tables (brushed steel)

48"L 26"D 18"H A) 82053 (white)

**82073** (powered) **B) 82052** (black) 82076 (powered)

Available in Power

**C) 82077** (blue) **D) 82078** (wood)

**End Tables** 

27"L 23"D 22"H E) 82055 (white)

F) 82054 (black)

**G) 82079** (blue)

H) 82080 (wood)

#### REGIS

(brushed metal) I) 82074 Benc