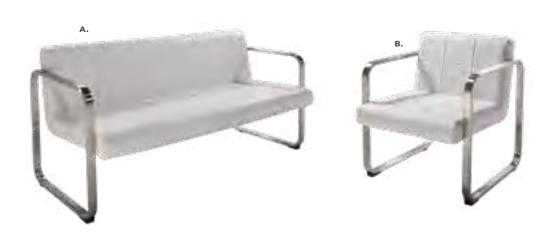

JA

**A) 83019 Sofa** (white vinyl) 86"L 28"D 30"H

**B) 81050 Chair** (white vinyl) 36"L 30.5"D 28"H

**C) 83020 Loveseat** (white vinyl) 61"L 30.5"D 28"H



#### **STERLING**

**A) 8309 Sofa** (gray fabric) 82"L 33.5"D 32"H

**B) 81037 Chair** (gray fabric) 33"L 33.5"D 32"H



#### **KEY LARGO**

**A) 830951 Sofa** (black fabric) 79"L 35"D 34"H

**B) 810950 Chair** (black fabric) 35"L 35"D 34"H

**C) 830950 Loveseat** (black fabric) 57"L 35"D 34"H

12 | Freeman.com/store | 13

# **Soft Seating**



# **Create Engaging Booth Environments**



Palm Beach Sofa & Swanson Chairs 10'x10' Booth



PALM BEACH 83040 Sofa (white vinyl, brushed metal) 69"L 29"D 33"H

# **Soft Seating Collections**





#### A) 81019 Chair (blue fabric) 36"L 34.5"D 30"H B) 83015 Sofa (blue fabric) 73"L 34.5"D 30"H





#### FAIRFAX A) 830949 Sofa

(white vinyl, brushed metal) 62"L 26"D 30"H B) 810949 Chair

(white vinyl, brushed metal) 27"L 26"D 30"H



A) 810119 Chair (black vinyl) 36"L 30"D 33.25"H

**810120** (Powered)

B) 830119 Sofa (black vinyl) 87"L 30"D 33.25"H

C) 830120 Loveseat (black vinyl) 62"L 30"D 33.25"H 830122 (Powered)

830121 (Powered)

# **Accent Chairs**

# **Create Space**

Swivel chairs maximize functionality and allow you to engage safely with those all around. They're particularly helpful in smaller spaces!



# **Meeting & Stage Chairs**



Marina Chair 17.5"L 19.5"D 35"H A) 810164 (white vinyl) B) 810160 (black vinyl) C) 810161 (brown fabric)



**810948 Meeting Chair**25.5"L 23.5"D 34"H
(white vinyl)

# **Accent Chairs**

# **Accent Chair Styles**



**Lena** 81036 Chair (