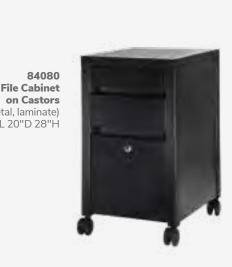

/b> x 24"D x 30"H |
| 125020 | Tables Undraned | OII V 2 AIID V 20IIL     |

#### 24"D X 42"H | Counter Undraped

| 125342 | Counter Undraped | <b>3'L</b> x 24"D x 42"H |
|--------|------------------|--------------------------|
| 125442 | Counter Undraped | <b>4'L</b> x 24"D x 42"H |
| 125642 | Counter Undraped | <b>6'L</b> x 24"D x 42"H |
| 125842 | Counter Undraped | <b>8'L</b> x 24"D x 42"H |

#### 4th Side | Table Draped 30"

| 12404630 | Drape Table 4th Side | <b>6'</b> X 30" |
|----------|----------------------|-----------------|
| 12404830 | Drane Table 4th Side | 8' X 30"        |

#### 4th Side | Table Draped 42"

| 12404642 | Drape Table 4th Side | <b>6'</b> X 42" |
|----------|----------------------|-----------------|
| 12404842 | Drape Table 4th Side | <b>8'</b> X 42" |









84080

**3 Drawer File Cabinet** 

(black metal, laminate)

16"L 20"D 28"H



# **Office Accessories**



A) 10201484 Floor Standing **Bulletin Board** (white laminate, black) 48"W X 96"L X 78"H

B) 84050 Mobile White Board (white laminate, white) 48"L 24"D 30"H



C) 220110 **Chrome Bag Rack** (3" at center) 1"W X 41"H X 26"W

D) 220109 Chrome Coat Tree (21"w at the base) 8 1/4"W X 69 1/2"H

E) 220134 Brushed **Aluminum Easel** (open 5 1/4"W X 64 1/4"H) 26"W X 62"H

F) 220106 Corrugated Wastebasket (black)

# Strategic planning with health & safety in mind

Health & Safety are the top priorities as we consider new designs and ways to connect. When those are clearly emphasized on the show floor, attendees will feel more confident re-engaging.

Together, let's imagine what this new experi