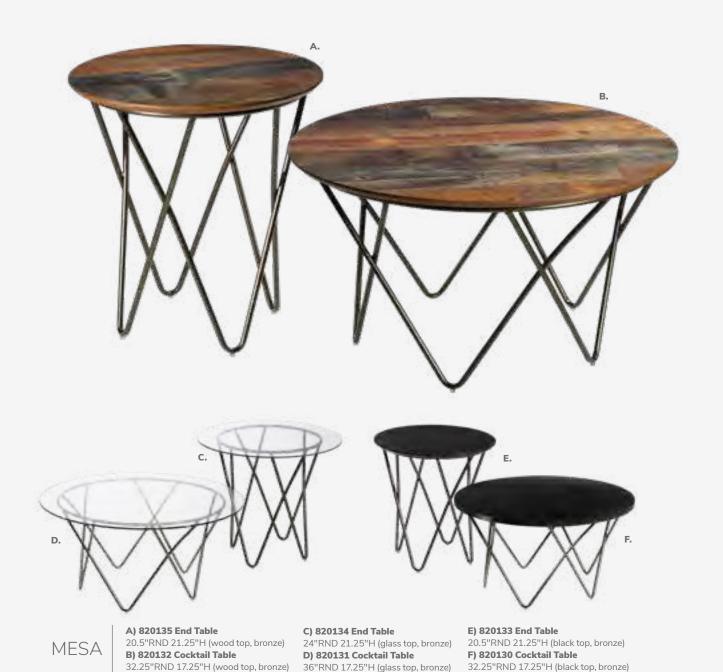

ed metal) 47"L 15.5"D 16"H

# **Ottomans**

**Beverly Small Bench Ottomans** 

30"L 20"D 18"H

- **A) 81567** (orange fabric)
- B) 81563 (olive green fabric)
- **C) 81569** (white vinyl)
- **D) 81560** (black vinyl)
- E) 81561 (ocean blue fabric)
- **F) 81562** (brown fabric)
- **G) 81564** (gray fabric)
- **H) 81565** (linen fabric)
- I) 81566 (lavender fabric)
- J) 81568 (red fabric)
- **K) 81570** (yellow fabric)





### Marche Swivel Ottomans





**Marche Swivel Ottomans** 

17" RND 18"H



# **Accent Tables**

# **Tables and Meeting Rooms**

When you want to facilitate more in-depth conversations and provide work surfaces, be sure to use appropriately-sized tables. As always, create generous aisleways between meetings spaces; this will help individuals feel comfortable networking.



# Styles & Shapes



## ALONDRA

**Cocktail Table** 47"L 24"D 16"H

A) 820250 (glass, chrome) B) 820251 (wood, chrome)

**End Table** 

20"L 20"D 20"H

C) 820252 (glass, chrome) **D) 820253** (wood, chrome)

#### GEO

**Cocktail Table** 

50"L 22"D 16"H A) 82034 (glass, chrome) **B) 82027** (wood, black)

**End Table** 26"L 26"D 20"H

C) 82035 (glass, chrome) **D) 82028** (wood, black)

# **Accent Tables**

# **Tables and Meeting Rooms**



# **Styles & Shapes**



#### **SYDNEY**

Cocktail Tables (brushed steel)

48"L 26"D 18"H A) 82053 (white)

**82073** (powered) **B) 82052** (black) 82076 (powered)

Available in Power

**C) 82077** (blue) **D) 82078** (wood)

**End Tables** 

27"L 23"D 22"H E) 82055 (white)

F) 82054 (black)

**G) 82079** (blue)

H) 82080 (wood)

#### REGIS

(brushed