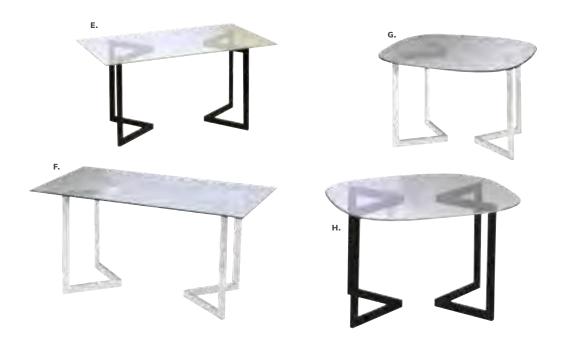

) 81026 (ocean blue fabric) B) 81028 (brown fabric) C) 81029 (red fabric) D) 81030 (white vinyl) E) 81027 (black vinyl)

All frames brushed metal.

# **Barstools**

## Mix & Match

A) 810840 Zoey Barstools

(white, chrome) 15"L 16"D 30-34.75"H

Banana Barstools 21"L 22"D 41.75"H B) 810104 (black, chrome) C) 810103 (white, chrome)

**D) 810848 Christopher Barstool**(white vinyl, chrome)
19"L 15"D 41"H

E) 810202 Shark Barstool (white, chrome) 22"L 19"D 34-44"H

F) 810850 Zenith Barstool (white, chrome) 19"L 20"D 44"H

G) 81092 Lucent Barstool (frosted, acrylic) 22"L 22.5"D 45.5"H





210109 LIMERICK®







# **Conference Tables**

## **42" Round Coference Table**

42"RND 29"H

A) 820708 (white laminate) B) 820260 (Madison/gray acajou)

C) 8201244 (black top, black)





# **Geo Tables**



#### **Geo Rectangular Tables** 60"L 36"D 29"H

E) 82041 (glass, black) F) 82051 (glass, chrome)

#### **Geo Rounded Square** Tables

42"L 42"D 29"H **G) 82044** (glass, chrome) H) 82043 (glass, black)

# **Work Space**



## I) 820706 Work Table

(white laminate, white) 48"L 24"D 30"H

Freeman.com/store | 39 38 | Freeman.com/store

# **Conference Tables**

# Madison



# **Black Rectangular Conference Table**



Black Rectangular **Conference Table** (black top, silver)

A) 8203 5' Table 60"L 48"D 29"H 8204 Powered

B) 8205 8' Table 96"L 48"D 29"H 8206 Powered

C) 8201 10' Table 120"L 48"D 29"H 8202 Powered



Freeman.com/store | 41 40 | Freeman.com/store

# **Executive Seating**





Cupertino Mid Back Chair A) 810170 (black vinyl, chrome) 27"L 30.5"D 40-43"H Adjustable. Genesis Chair