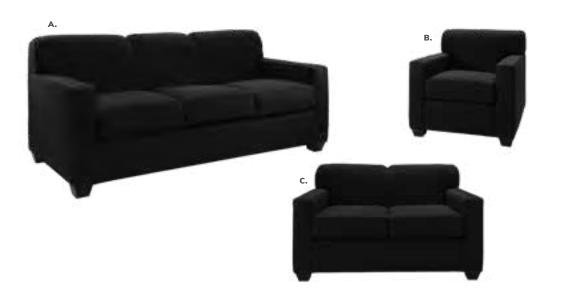

Hub





**Please Note:** Customer is responsible for providing labor and an electrical power source to the furniture. One 110V power source is required for each charging panel. Two charging units can be daisy chained together. 10A max per charging panel.

10 | Freeman.com/store | 11

# **Soft Seating**

### **Create Engaging Booth Environments**





#### VALENCIA

A) 810180 Chair (spice orange velvet) 28"L 30.5"D 31"H B) 83045 Sofa (coffee brown velvet) 63"L 30.5"D 31"H

### **Soft Seating Collections**



#### BAJA

**A) 83019 Sofa** (white vinyl) 86"L 28"D 30"H

**B) 81050 Chair** (white vinyl) 36"L 30.5"D 28"H

**C) 83020 Loveseat** (white vinyl) 61"L 30.5"D 28"H



#### **STERLING**

**A) 8309 Sofa** (gray fabric) 82"L 33.5"D 32"H

**B) 81037 Chair** (gray fabric) 33"L 33.5"D 32"H



#### **KEY LARGO**

**A) 830951 Sofa** (black fabric) 79"L 35"D 34"H

**B) 810950 Chair** (black fabric) 35"L 35"D 34"H

**C) 830950 Loveseat** (black fabric) 57"L 35"D 34"H

12 | Freeman.com/store | 13

# **Soft Seating**



# **Create Engaging Booth Environments**



Palm Beach Sofa & Swanson Chairs 10'x10' Booth



PALM BEACH 83040 Sofa (white vinyl, brushed metal) 69"L 29"D 33"H

# **Soft Seating Collections**





#### A) 81019 Chair (blue fabric) 36"L 34.5"D 30"H B) 83015 Sofa (blue fabric) 73"L 34.5"D 30"H





#### FAIRFAX A) 830949 Sofa

(white vinyl, brushed metal) 62"L 26"D 30"H B) 810949 Chair

(white vinyl, brushed metal) 27"L 26"D 30"H



A) 810119 Chair (black vinyl) 36"L 30"D 33.25"H

**810120** (Powered)

B) 830119 Sofa (black vinyl) 87"L 30"D 33.25"H

C) 830120 Loveseat