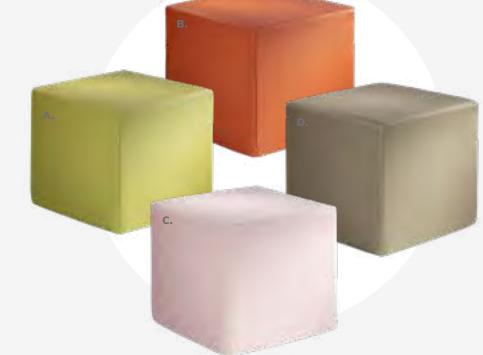

"L 19"D 35"H

Rustique Chair w/arms

19.5"L 19.75"D 32.5"H

**Diamond Side Chair** 

**G) 81083 Blade Chair**(sky blue)
20.5"L 19"D 30.5"H

H) 81082 Blade Chair (red) 20.5"L 19"D 30.5"H



## Mix & Match

**Create the ultimate seating configuration.** Choose from a variety of shapes and sizes to design the perfect look.

**I) 210108 LIMERICK® Chair** BY HERMAN MILLER™ (gray) 18"W X 17.75"L X 33"H



# **Ottomans**

# Vibe Cube

18"L 18"D 18"H

A) 81535 (citrus green vinyl)

B) 81537 (spice orange vinyl)

C) 81538 (desert rose vinyl)

**D) 81536** (taupe vinyl)

**E) 81531** (white vinyl)

F) 81530 (black vinyl)

G) 81532 (steel blue vinyl)

**H) 81534** (purple vinyl)

I) 81533 (silver vinyl)

J) 81519 (red vinyl)

**K) 81517** (yellow vinyl)

L) 81518 (blue vinyl)M) 81525 (orange vinyl)





# **Beverly Bench Ottomans**



Beverly Bench
60"L 20"D 18"H
A) 81556 (white vinyl)
B) 81550 (black vinyl)
C) 81552 (gray fabric)
D) 81555 (red fabric)
E) 81554 (ocean blue fabric)
F) 81553 (linen fabric)
G) 81551 (brown fabric)



ENDLESS Square 34"L 34"D 15"H A) 815123 (black) B) 815122 (white)

ENDLESS Curved 60.5"L 37.5"D 15"H C) 815952 (black) D) 815953 (white)

E) 82074 Regis Bench (brushed metal) 47"L 15.5"D 16"H

# **Ottomans**

**Beverly Small Bench Ottomans** 

30"L 20"D 18"H

- **A) 81567** (orange fabric)
- B) 81563 (olive green fabric)
- **C) 81569** (white vinyl)
- **D) 81560** (black vinyl)
- E) 81561 (ocean blue fabric)
- **F) 81562** (brown fabric)
- **G) 81564** (gray fabric)
- **H) 81565** (linen fabric)
- I) 81566 (lavender fabric)
- J) 81568 (red fabric)
- **K) 815