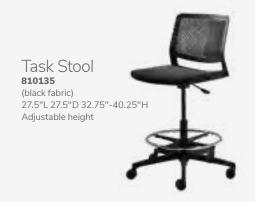

82051 (glass, chrome)

#### **Geo Rounded Square** Tables

42"L 42"D 29"H **G) 82044** (glass, chrome) H) 82043 (glass, black)

# **Work Space**



## I) 820706 Work Table

(white laminate, white) 48"L 24"D 30"H

Freeman.com/store | 39 38 | Freeman.com/store

# **Conference Tables**

# Madison



# **Black Rectangular Conference Table**



Black Rectangular **Conference Table** (black top, silver)

A) 8203 5' Table 60"L 48"D 29"H 8204 Powered

B) 8205 8' Table 96"L 48"D 29"H 8206 Powered

C) 8201 10' Table 120"L 48"D 29"H 8202 Powered



Freeman.com/store | 41 40 | Freeman.com/store

# **Executive Seating**





Cupertino Mid Back Chair A) 810170 (black vinyl, chrome) 27"L 30.5"D 40-43"H Adjustable. Genesis Chair **B) 810175** (black fabric, black) 27.5"L 27.5"D 40-43.5"H Adjustable.







## **Communal and Powered Tables**

Choose from a variety of powered, solid or grommet hole table tops.





Denotes AC and USB charging outlets

## **Bar Tables**

Colors not available in all table options. Please check options listed to the right.



# Café Tables



Please Note: Customer is responsible for providing labor and an electrical power source to the furniture. One 110V power source is required for each charging panel. Two charging units can be daisy chained together. 10A max per charging panel.

**Ventura Powered Bar Tables** (silver frame) 72.25"L 26.25"D 42"H

A) 820950 (black top) B) 820955 (white top)

Ventura Communal **Bar Tables** (silver frame) 72.25"L 26.25"D 42"H

Maple Top **B) 820954** (solid) **820951** (grommets)

> White Top **C) 820953** (grommets) 820956 (so