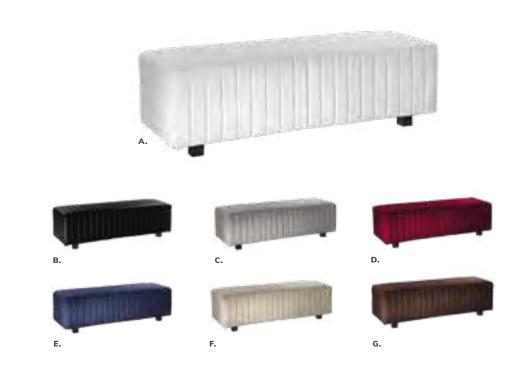

s

19.5"L 19.75"D 32.5"H

**Diamond Side Chair** 

**G) 81083 Blade Chair**(sky blue)
20.5"L 19"D 30.5"H

H) 81082 Blade Chair (red) 20.5"L 19"D 30.5"H



## Mix & Match

**Create the ultimate seating configuration.** Choose from a variety of shapes and sizes to design the perfect look.

**I) 210108 LIMERICK® Chair** BY HERMAN MILLER™ (gray) 18"W X 17.75"L X 33"H



# **Ottomans**

# Vibe Cube

18"L 18"D 18"H

A) 81535 (citrus green vinyl)

B) 81537 (spice orange vinyl)

C) 81538 (desert rose vinyl)

**D) 81536** (taupe vinyl)

**E) 81531** (white vinyl)

F) 81530 (black vinyl)

G) 81532 (steel blue vinyl)

**H) 81534** (purple vinyl)

I) 81533 (silver vinyl)

J) 81519 (red vinyl)

**K) 81517** (yellow vinyl)

L) 81518 (blue vinyl)M) 81525 (orange vinyl)





# **Beverly Bench Ottomans**



Beverly Bench
60"L 20"D 18"H
A) 81556 (white vinyl)
B) 81550 (black vinyl)
C) 81552 (gray fabric)
D) 81555 (red fabric)
E) 81554 (ocean blue fabric)
F) 81553 (linen fabric)
G) 81551 (brown fabric)



ENDLESS Square 34"L 34"D 15"H A) 815123 (black) B) 815122 (white)

ENDLESS Curved 60.5"L 37.5"D 15"H C) 815952 (black) D) 815953 (white)

E) 82074 Regis Bench (brushed metal) 47"L 15.5"D 16"H

# **Ottomans**

**Beverly Small Bench Ottomans** 

30"L 20"D 18"H

- **A) 81567** (orange fabric)
- B) 81563 (olive green fabric)
- **C) 81569** (white vinyl)
- **D) 81560** (black vinyl)
- E) 81561 (ocean blue fabric)
- **F) 81562** (brown fabric)
- **G) 81564** (gray fabric)
- **H) 81565** (linen fabric)
- I) 81566 (lavender fabric)
- J) 81568 (red fabric)
- **K) 81570** (yellow fabric)





### Marc