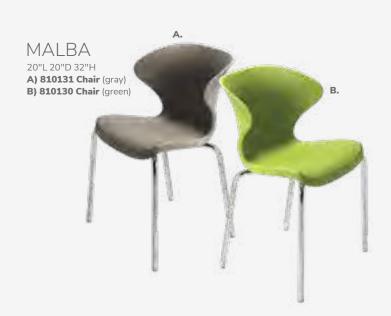

"D 31"H

C) 81024 Atherton Chair (distressed brown leather, blackened steel) 27"L 31"D 30"H

D) 810947 Pro Executive Guest Chair (black vinyl) 24"L 26"D 36"H

E) 81032 Pasadena Chair (white molded plastic w/ chrome tower base) 27"L 25"D 26"H

F) 81037 Sterling Chair (gray fabric) 33"L 33.5"D 32"H

# **Group Seating**

## Lounges

Carefully designed lounges deliver a safe and effective setting for casual and relaxed connections. The strategic placement of other furniture pieces—like coffee tables, room dividers, and large plants—helps to maintain order and preserve social distancing protocols while delivering comfortable and safe networking.



#### LAGUNA c) 810861 Chair (maple, chrome) 18"L 19"D 34"H

D) 8201223 Round Café Table (white laminate top, chrome hydraulic base) 30" RND 29"H











# **Styles & Shapes**











Razor Armless Chair (white) 15.38"L 15.5"D 30.5"H

A) 810846 Christopher Chair

B) 810841

(gunmetal)

C) 81093 Lucent Chair (frosted, acrylic)

D) 71089

20"L 18"D 31"H

(white vinyl, chrome) 17"L 19"D 35"H

Rustique Chair w/arms

19.5"L 19.75"D 32.5"H

**Diamond Side Chair** 

**G) 81083 Blade Chair**(sky blue)
20.5"L 19"D 30.5"H

H) 81082 Blade Chair (red) 20.5"L 19"D 30.5"H



## Mix & Match

**Create the ultimate seating configuration.** Choose from a variety of shapes and sizes to design the perfect look.

**I) 210108 LIMERICK® Chair** BY HERMAN MILLER™ (gray) 18"W X 17.75"L X 33"H



# **Ottomans**

# Vibe Cube

18"L 18"D 18"H

A) 81535 (citrus green vinyl)

B) 81537 (spice orange vinyl)

C) 81538 (desert rose vinyl)

**D) 81536** (taupe viny