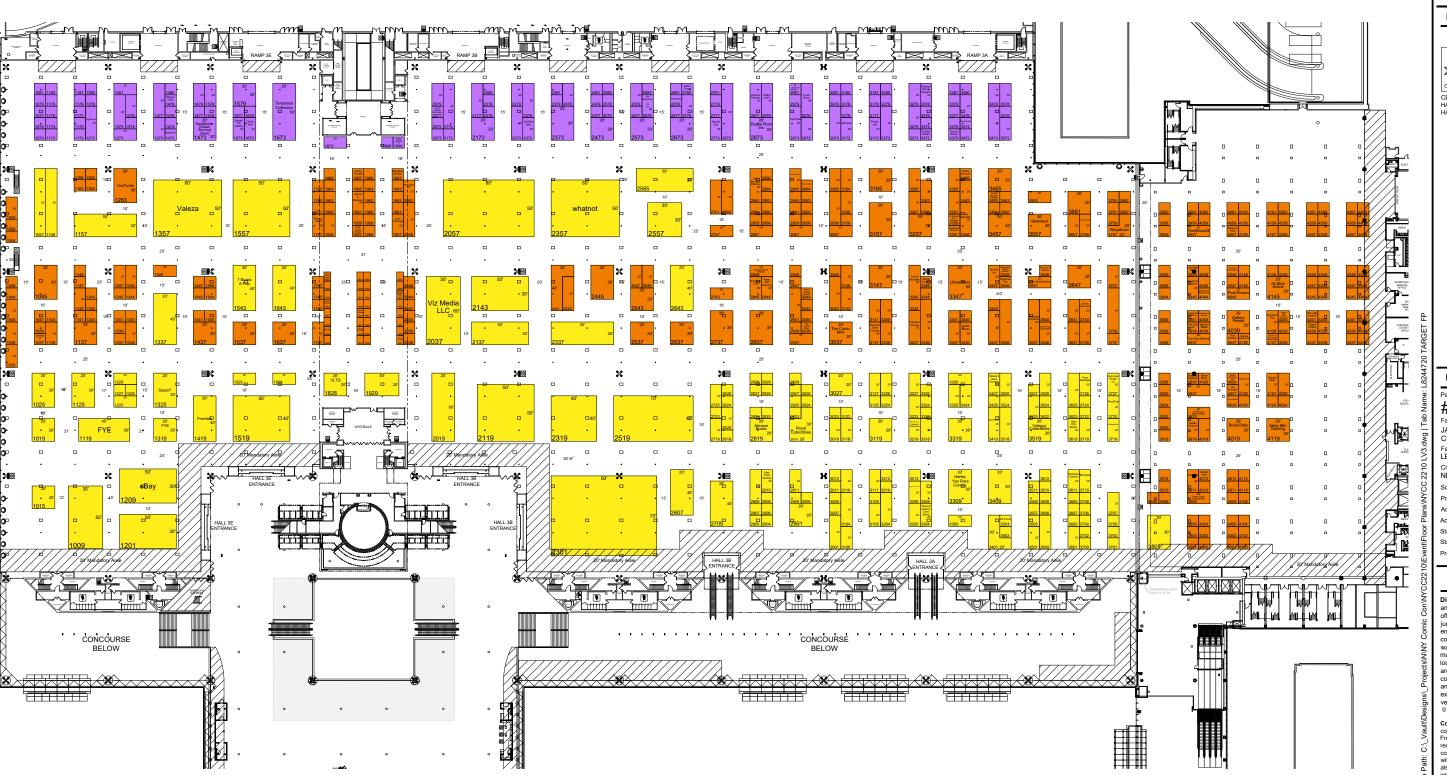

# **NEW YORK COMIC CON**

10/06/22 - 10/09/22

JACOB K JAVITS CONVENTION CENTER - LEVEL 3 - NEW YORK, NY

REVISION
Date: 5/11/2022
By: JIM BARNES

#### BLDG. LEGEND:

#### \_\_LEGEND:\_\_\_\_

BUILDING COLUMN
FIRE HOSE MUST BE KEPT CLEAR
CEILING HEIGHT 32 FEET UNLESS NOTE
CEILING HEIGHTS:
HALLS 3A, 3D & 3E = 32'
HALL 3D = 14'

#### DRAWING INFO

### Passport Line Item Number: #8244720

Facility:

JACOB K JAVITS CONVENTION

Facility Location: \_EVEL 3

City & State: NEW YORK, NY Scale: CUSTOM

Project #: 512482 Acct. Sales: ALEX GRECO Acct. Mgmt.: MARY DICKENSON

Started: 4/15/2022 Started By: JIM BARNES Prod. Branch: NEW YORK

#### Freeman.

Disclaimer - This floor plan is preliminary and subject to change pending review and official approval by all authorities having jurisdiction. Every effort has been made to ensure the accuracy of all information contained on this floor plan. However, no warranties, either expressed or implied, are made with respect to this floor plan. If the location of building columns, utilities or other architectural components of the facility is a consideration in the construction or usage of an exhibit, it is the sole responsibility of the exhibitor to physically inspect the facility to verify all dimension and locations.

Confidential and Proprietary - the information contained herein is the proprietary information of Freeman and by accessing the information of Freeman and by accessing the information, the recipient agrees to keep the information confidential and not disclose it to any third party without the prior consent of Freeman. Recipient also agrees to only use the information for its internal evaluation purposes and for no other purpose, without the prior consent of Freeman.