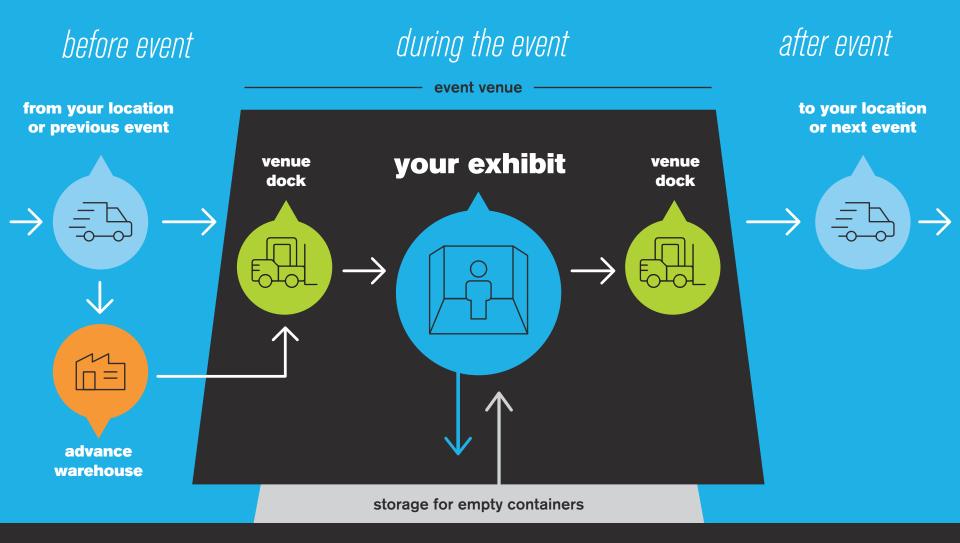

advance warehouse

where exhibit materials are stored before an event

shipping

transport to the venue's shipping dock then from the shipping dock to the next event or customer location

material handling

move items from the dock, to the exhibit, back to the dock after the show

# WHAT ARE FREIGHT SERVICES?

As the official service contractor, Freeman is the exclusive provider of freight services. Material handling includes unloading your exhibit material, storing up to 30 days in advance at the warehouse address, delivering to the booth, the handling of empty containers to and from storage, and removing of material from the booth for reloading onto outbound carriers. It should not be confused with the cost to transport your exhibit material to and from the convention or event. You have two options for shipping your advance freight — either to the warehouse or directly to show site.

#### **MATERIAL HANDLING**

Freeman is the exclusive provider of material handling services. Material handling includes unloading your exhibit material, storing up to 30 days in advance at the warehouse address, delivering to the booth, the handling of empty containers to and from storage, and removing of material from the booth for reloading onto outbound carriers. You have two options for shipping your advance freight - either to the warehouse or directly to show site. Material handling charges will automatically be applied to your account upon receipt of each shipment. It is not necessary to return this form to receive material handling services.