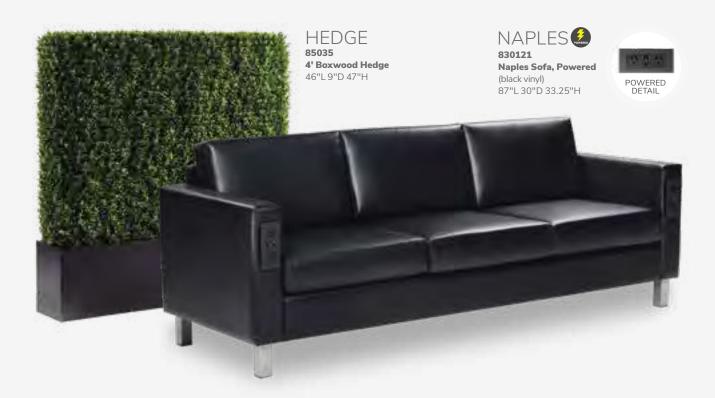

products and make it easy to catch the eye of attendees.

**Shown here with Zoey Barstools** 



to display presentations, while hosting attendees in a comfortable and inviting environment.

Shown here with Banana Barstools





#### The Gather 10'x10' booth package

turns your booth into a comfortable oasis from the bustle of the show floor. Ideal for comfortable one-on-one time with prospects.

Shown here with Baja Chairs and **Sydney Power Cocktail Table** 

4 | Freeman.com/store Freeman.com/store | 5

# Power Up In Style.



### **Powered Seating**

Empower attendees at your next show with functional charging furniture and make searching for wall outlets history. From soft seating and tables to pedestals and lamps, our complete charging collection lets you Power Up the Possibilities.







#### **Powered Tables**





Ventura Powered Bar Tables

72.25"L 26.25"D 42"H (silver frame)

A) 820950 (black top)
B) 820955 (white top)







Ventura Powered Café Tables 72.25"L 26.25"D 30"H (silver frame)

C) 820964 (black top)
D) 820965 (white top)





**Please Note:** Customer is responsible for providing labor and an electrical power source to the furniture. One 110V power source is required for each charging panel. Two charging units can be daisy chained together. 10A max per charging panel.

6 | Freeman.com/store 7

# Take Charge.



#### **Powered Tables**

Empower attendees at your next show with functional charging furniture and make searching for wall outlets history. From soft seating and tables to pedestals and lamps, our complete charging collection lets you Power Up