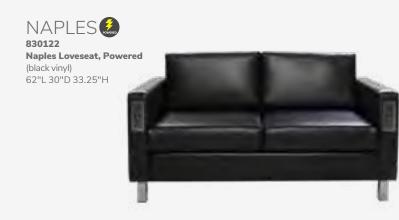

### **Powered Seating**

Empower attendees at your next show with functional charging furniture and make searching for wall outlets history. From soft seating and tables to pedestals and lamps, our complete charging collection lets you Power Up the Possibilities.

#### **Powered Tables**

Ventura Powered Bar Tables

72.25"L 26.25"D 42"H (silver frame)

A) 820950 (black top)
B) 820955 (white top)

Ventura Powered Café Tables 72.25"L 26.25"D 30"H (silver frame)

C) 820964 (black top)
D) 820965 (white top)

**Please Note:** Customer is responsible for providing labor and an electrical power source to the furniture. One 110V power source is required for each charging panel. Two charging units can be daisy chained together. 10A max per charging panel.