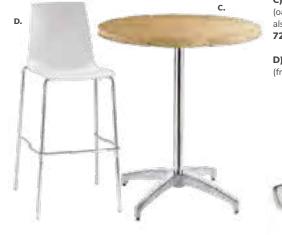

# **Complete The Look Of Your Exhibit Space**

Freeman makes it easy to furnish your next exhibit space with recommended booth packages available on FreemanOnline. To view all available booth packages for your event and order your favorite, visit freeman.com/store.

#### The Showcase 10'x10' booth package

to display. Multiple cabinets elevate your products and make it easy to catch the eye of attendees.

**Shown here with Zoey Barstools** 

to display presentations, while hosting attendees in a comfortable and inviting environment.

Shown here with Banana Barstools