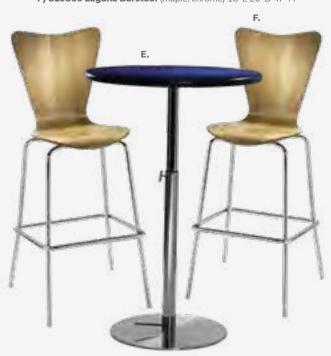

**8201237** (green) **8201238** (orange)

36" RND 29"H **8201243** (black)

#### Café Tables

Hydraulic Chrome Base 30" RND 29"H

**B) 820923** (graphite nebula) also available

8201208 (maple)

**820921** (red)

**820940** (blue)

**820942** (wood) **8201223** (white)

**8201231** (black)

8201230 (brushed gunmetal)

**8201234** (brushed yellow) **8201232** (green)

**8201233** (orange)

36" RND 29"H

**820126** (white)

**8201209** (graphite nebula) **8201206** (maple)

8201242 (black)



# **Bar Tables**

#### A) 8201222 30" Round Bar Table

(white top, chrome hydraulic base) 30" RND 45"H **B) 81080 Blade Barstool** (red) 20.5"L 20.125"D 40.5"H



#### E) 820930 30" Round Bar Table

(blue top, chrome hydraulic base) 30" RND 45"H F) 810860 Laguna Barstool (maple, chrome) 18"L 20"D 47"H



G) 820240 30" Round Bar Table w/ Hydraulic Chrome Base (Madison/gray acajou) 30" RND 45"H H) 810848 Christopher Barstool (white vinyl, chrome) 19"L 15"D 41"H

C) 8201226 Rustique Square Metal Bar Table

(gunmetal) 23.75"L 23.75"D 41.25"H

D) 810839 Rustique Barstool

(gunmetal) 13"L 13"D 30"H



## **Customize and Create**

Choose your base, black or chrome, then pick a color that suits your design.









BLACK



BRUSHED GUN-



#### Bar Tables **Hydraulic Chrome Base**

C) 820920 (red)

30" RND 45"H

**Bar Tables** Standard Black Base

A) 8201221 (white)

(Madison/gray acajou) 820915 (brushed gunmetal)

**B) 820919** (brushed yellow)

30" RND 42"H

also available 820264

820916 (black) **820917** (green) 820918 (orange) 820931 (blue)

820933 (wood)

also available 8201207 (maple) 82