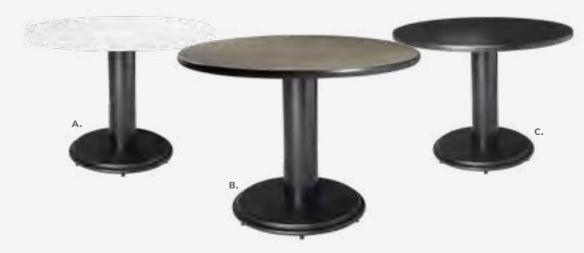

ls 21"L17.5"D41.5"H

A) 81026 (ocean blue fabric) B) 81028 (brown fabric) C) 81029 (red fabric) D) 81030 (white vinyl) E) 81027 (black vinyl)

All frames brushed metal.

# **Barstools**

## Mix & Match

A) 810840 Zoey Barstools

(white, chrome) 15"L 16"D 30-34.75"H

Banana Barstools 21"L 22"D 41.75"H B) 810104 (black, chrome) C) 810103 (white, chrome)

**D) 810848 Christopher Barstool**(white vinyl, chrome)
19"L 15"D 41"H

E) 810202 Shark Barstool (white, chrome) 22"L 19"D 34-44"H

F) 810850 Zenith Barstool (white, chrome) 19"L 20"D 44"H

G) 81092 Lucent Barstool (frosted, acrylic) 22"L 22.5"D 45.5"H





210109 LIMERICK®







# **Conference Tables**

## **42" Round Coference Table**

42"RND 29"H

A) 820708 (white laminate) B) 820260 (Madison/gray acajou)

C) 8201244 (black top, black)





# **Geo Tables**



#### **Geo Rectangular Tables** 60"L 36"D 29"H

E) 82041 (glass, black) F) 82051 (glass, chrome)

#### **Geo Rounded Square** Tables

42"L 42"D 29"H **G) 82044** (glass, chrome) H) 82043 (glass, black)

# **Work Space**



## I) 820706 Work Table

(white laminate, white) 48"L 24"D 30"H

Freeman.com/store | 39 38 | Freeman.com/store

# **Conference Tables**

# Madison



# **Black Rectangular Conference Table**



Black Rectangular **Conference Table** (black top, silver)

A) 8203 5' Table 60"L 48"D 29"H 8204 Powered

B) 8205 8' Table 96"L 48"D 29"H 8206 Powered

C) 8201 10' Table 120"L 48"D 29"H 8202 Powered



Freeman.com/store | 41 40 | Freeman.com/store

# **Executive Seating**





Cupertino Mid Back Chair A) 810170 (black vinyl, chrome) 27"L 30.5"D 40-43"H Adju