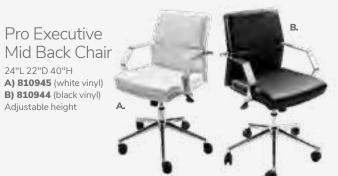

F) 82051 (glass, chrome)

#### **Geo Rounded Square** Tables

42"L 42"D 29"H **G) 82044** (glass, chrome) H) 82043 (glass, black)

# **Work Space**



## I) 820706 Work Table

(white laminate, white) 48"L 24"D 30"H

Freeman.com/store | 39 38 | Freeman.com/store

# **Conference Tables**

# Madison



# **Black Rectangular Conference Table**



Black Rectangular **Conference Table** (black top, silver)

A) 8203 5' Table 60"L 48"D 29"H 8204 Powered

B) 8205 8' Table 96"L 48"D 29"H 8206 Powered

C) 8201 10' Table 120"L 48"D 29"H 8202 Powered



Freeman.com/store | 41 40 | Freeman.com/store

# **Executive Seating**





Cupertino Mid Back Chair A) 810170 (black vinyl, chrome) 27"L 30.5"D 40-43"H Adjustable. Genesis Chair **B) 810175** (black fabric, black) 27.5"L 27.5"D 40-43.5"H Adjustable.







## **Communal and Powered Tables**

Choose from a variety of powered, solid or grommet hole table tops.





Denotes AC and USB charging outlets

## **Bar Tables**

Colors not available in all table options. Please check options listed to the right.



# Café Tables



Please Note: Customer is responsible for providing labor and an electrical power source to the furniture. One 110V power source is required for each charging panel. Two charging units can be daisy chained together. 10A max per charging panel.

**Ventura Powered Bar Tables** (silver frame) 72.25"L 26.25"D 42"H

A) 820950 (black top) B) 820955 (white top)

Ventura Communal **Bar Tables** (silver frame) 72.25"L 26.25"D 42"H

Maple Top **B) 820954** (solid) **820951** (grommets)

> White Top **C) 820953** (grommets) 820956