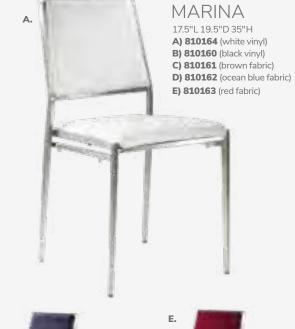

31"H

C) 81024 Atherton Chair (distressed brown leather, blackened steel) 27"L 31"D 30"H

D) 810947 Pro Executive Guest Chair (black vinyl) 24"L 26"D 36"H

E) 81032 Pasadena Chair (white molded plastic w/ chrome tower base) 27"L 25"D 26"H

F) 81037 Sterling Chair (gray fabric) 33"L 33.5"D 32"H

# **Group Seating**

## Lounges

Carefully designed lounges deliver a safe and effective setting for casual and relaxed connections. The strategic placement of other furniture pieces—like coffee tables, room dividers, and large plants—helps to maintain order and preserve social distancing protocols while delivering comfortable and safe networking.



#### LAGUNA c) 810861 Chair (maple, chrome) 18"L 19"D 34"H

D) 8201223 Round Café Table (white laminate top, chrome hydraulic base) 30" RND 29"H











# **Styles & Shapes**











Razor Armless Chair (white) 15.38"L 15.5"D 30.5"H

A) 810846 Christopher Chair

B) 810841

(gunmetal)

C) 81093 Lucent Chair (frosted, acrylic)

D) 71089

20"L 18"D 31"H

(white vinyl, chrome) 17"L 19"D 35"H

Rustique Chair w/arms

19.5"L 19.75"D 32.5"H

**Diamond Side Chair** 

**G) 81083 Blade Chair**(sky blue)
20.5"L 19"D 30.5"H

H) 81082 Blade Chair (red) 20.5"L 19"D 30.5"H



## Mix & Match

**Create the ultimate seating configuration.** Choose from a variety of shapes and sizes to design the perfect look.

**I) 210108 LIMERICK® Chair** BY HERMAN MILLER™ (gray) 18"W X 17.75"L X 33"H



# **Ottomans**

# Vibe Cube

18"L 18"D 18"H

A) 81535 (citrus green vinyl)

B) 81537 (spice orange vinyl)

C) 81538 (desert rose vinyl)

**D) 81536** (taupe vinyl)