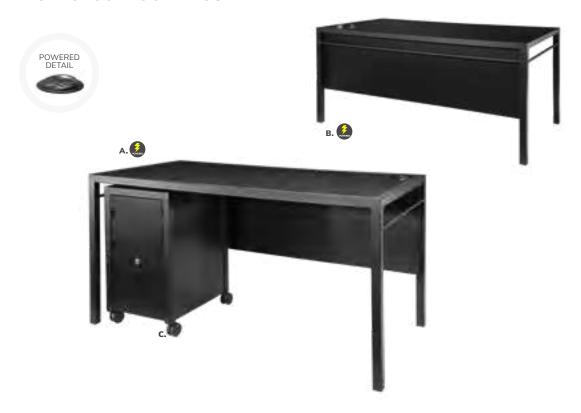

an electrical power source to the furniture. One 110V power source is required for each charging panel. Two charging units can be daisy chained together. 10A max per charging panel.

6 | Freeman.com/store 7

# Take Charge.



#### **Powered Tables**

Empower attendees at your next show with functional charging furniture and make searching for wall outlets history. From soft seating and tables to pedestals and lamps, our complete charging collection lets you Power Up the Possibilities.



**Please Note:** Customer is responsible for providing labor and an electrical power source to the furniture. One 110V power source is required for each charging panel. Two charging units can be daisy chained together. 10A max per charging panel.

#### **Powered Pedestals**



#### **Powered Tech Desk**



#### Powered Locking Pedestal

Denotes AC and USB charging outlets

**A) 85061** 24"L 24"D 36"H **B) 85063** 24"L 24"D 42"H

**C) 85060** 24"L 24"D 36"H **D) 85062** 24"L 24"D 42"H

(The flip top electrical units rotate 180 degrees, allowing devices to be charged from inside the locked cabinet or on the surface.)

#### A) 84083 Tech Desk, Powered w/ 3 Drawer File Cabinet

(black metal, laminate) 60"L 30"D 30"H

#### B) 84084 Tech Desk, Powered (black metal, laminate)

60"L 30"D 30"H **C) 84080 3 Drawer File** 

Cabinet on Castors (black metal, laminate) 16"L 20"D 28"H

8 | Freeman.com/store | 9

# Take Charge.



#### **Powered Tech Tablet Chair**

Create an engaged learning environment at your next exhibit with the exclusive, powered Tech Tablet Chair. The soft dove gray vinyl chair fea