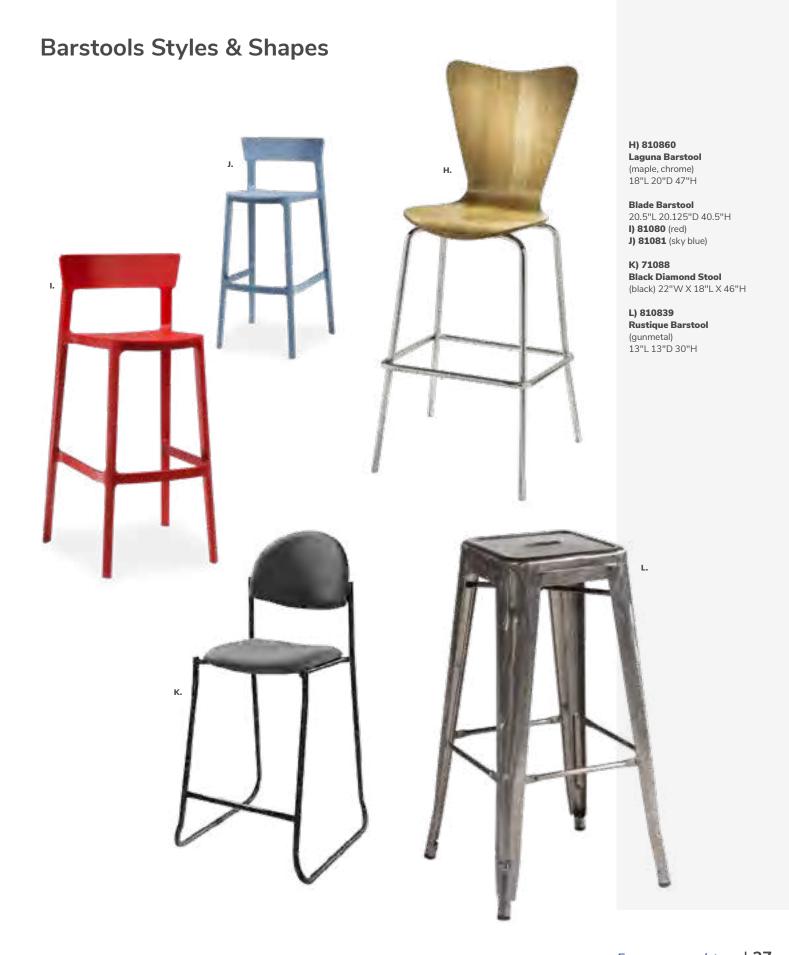

23-33.5"H

**A) 810870** (white vinyl)

**B) 810873** (red vinyl)

C) 810871 (black vinyl)

**D) 810872** (gray vinyl)



# **Marina Barstools**





Marina Barstools 21"L17.5"D41.5"H

A) 81026 (ocean blue fabric) B) 81028 (brown fabric) C) 81029 (red fabric) D) 81030 (white vinyl) E) 81027 (black vinyl)

All frames brushed metal.

# **Barstools**

## Mix & Match

A) 810840 Zoey Barstools

(white, chrome) 15"L 16"D 30-34.75"H

Banana Barstools 21"L 22"D 41.75"H B) 810104 (black, chrome) C) 810103 (white, chrome)

**D) 810848 Christopher Barstool**(white vinyl, chrome)
19"L 15"D 41"H

E) 810202 Shark Barstool (white, chrome) 22"L 19"D 34-44"H

F) 810850 Zenith Barstool (white, chrome) 19"L 20"D 44"H

G) 81092 Lucent Barstool (frosted, acrylic) 22"L 22.5"D 45.5"H





210109 LIMERICK®







# **Conference Tables**

## **42" Round Coference Table**

42"RND 29"H

A) 820708 (white laminate) B) 820260 (Madison/gray acajou)

C) 8201244 (black top, black)





# **Geo Tables**



#### **Geo Rectangular Tables** 60"L 36"D 29"H

E) 82041 (glass, black) F) 82051 (glass, chrome)

#### **Geo Rounded Square** Tables

42"L 42"D 29"H **G) 82044** (glass, chrome) H) 82043 (glass, black)

# **Work Space**



## I) 820706 Work Table

(white laminate, white) 48"L 24"D 30"H

Freeman.com/store | 39 38 | Freeman.com/store

# **Conference Tables**

# Madison



# **Black Rectangular Conference Table**



Black Rectangular **Conference Table** (black top, silver)

A) 8203 5' Table 60"L 48"D 29"H 8204 Powered

B) 8205 8' Table 96"L 48"D 29"H 8206 Powered

C) 8201 10' Table 120"L 48"D 29"H 8202 Pow