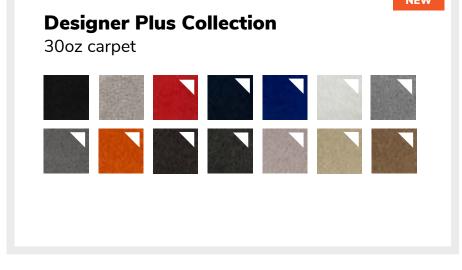

#### **Option 1 Rent**

Rent rather than buy carpet to save on shipping, cleaning, and storage. Freeman Classic carpet can be reused at least four times.

#### **Option 2 Color**

Use darker-colored carpet, which is easier to reuse and recycle. Freeman Classic dark-colored carpets are made of 20-50 percent recycled content.

3 shipping

Online + before deadline = better bottom line. Take advantage of early-bird pricing and consolidate shipping when ordering supplies.