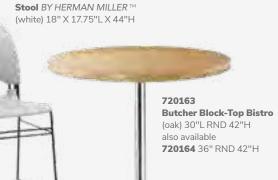

IFT Barstools**

15" RND 23-33.5"H

**A) 810870** (white vinyl)

**B) 810873** (red vinyl)

C) 810871 (black vinyl)

**D) 810872** (gray vinyl)



# **Marina Barstools**





Marina Barstools 21"L17.5"D41.5"H

A) 81026 (ocean blue fabric) B) 81028 (brown fabric) C) 81029 (red fabric) D) 81030 (white vinyl) E) 81027 (black vinyl)

All frames brushed metal.

# **Barstools**

## Mix & Match

A) 810840 Zoey Barstools

(white, chrome) 15"L 16"D 30-34.75"H

Banana Barstools 21"L 22"D 41.75"H B) 810104 (black, chrome) C) 810103 (white, chrome)

**D) 810848 Christopher Barstool**(white vinyl, chrome)
19"L 15"D 41"H

E) 810202 Shark Barstool (white, chrome) 22"L 19"D 34-44"H

F) 810850 Zenith Barstool (white, chrome) 19"L 20"D 44"H

G) 81092 Lucent Barstool (frosted, acrylic) 22"L 22.5"D 45.5"H





210109 LIMERICK®







# **Conference Tables**

## **42" Round Coference Table**

42"RND 29"H

A) 820708 (white laminate) B) 820260 (Madison/gray acajou)

C) 8201244 (black top, black)





# **Geo Tables**



#### **Geo Rectangular Tables** 60"L 36"D 29"H

E) 82041 (glass, black) F) 82051 (glass, chrome)

#### **Geo Rounded Square** Tables

42"L 42"D 29"H **G) 82044** (glass, chrome) H) 82043 (glass, black)

# **Work Space**



## I) 820706 Work Table

(white laminate, white) 48"L 24"D 30"H

Freeman.com/store | 39 38 | Freeman.com/store

# **Conference Tables**

# Madison



# **Black Rectangular Conference Table**



Black Rectangular **Conference Table** (black top, silver)

A) 8203 5' Table 60"L 48"D 29"H 8204 Powered

B) 8205 8' Table 96"L 48"D 29"H 8206 Powered

C) 8201 10' Table