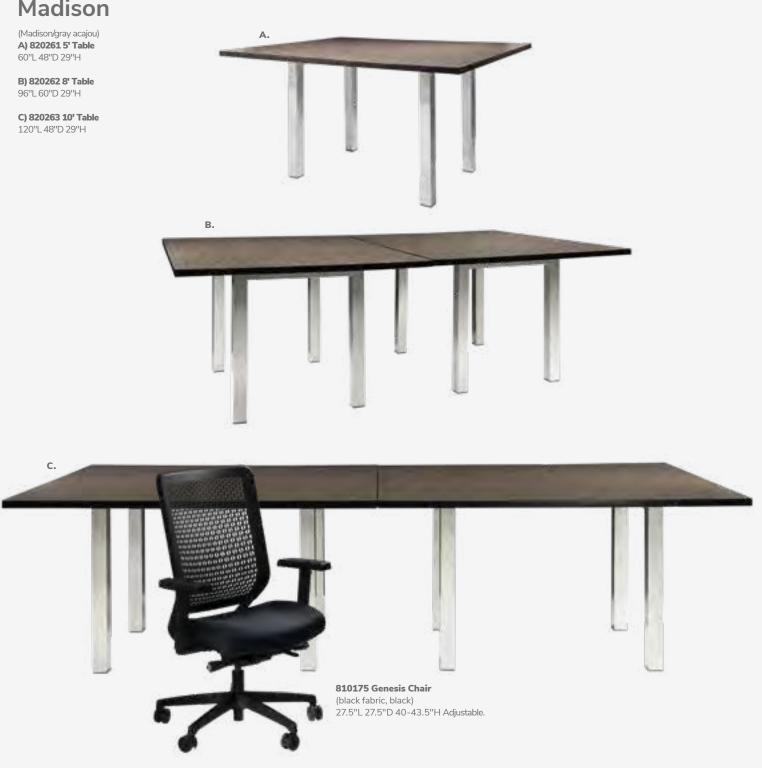

vinyl, chrome)
19"L 15"D 41"H

E) 810202 Shark Barstool (white, chrome) 22"L 19"D 34-44"H

F) 810850 Zenith Barstool (white, chrome) 19"L 20"D 44"H

G) 81092 Lucent Barstool (frosted, acrylic) 22"L 22.5"D 45.5"H





210109 LIMERICK®







# **Conference Tables**

## **42" Round Coference Table**

42"RND 29"H

A) 820708 (white laminate) B) 820260 (Madison/gray acajou)

C) 8201244 (black top, black)





# **Geo Tables**



#### **Geo Rectangular Tables** 60"L 36"D 29"H

E) 82041 (glass, black) F) 82051 (glass, chrome)

#### **Geo Rounded Square** Tables

42"L 42"D 29"H **G) 82044** (glass, chrome) H) 82043 (glass, black)

# **Work Space**



## I) 820706 Work Table

(white laminate, white) 48"L 24"D 30"H

Freeman.com/store | 39 38 | Freeman.com/store

# **Conference Tables**

# Madison



# **Black Rectangular Conference Table**



Black Rectangular **Conference Table** (black top, silver)

A) 8203 5' Table 60"L 48"D 29"H 8204 Powered

B) 8205 8' Table 96"L 48"D 29"H 8206 Powered

C) 8201 10' Table 120"L 48"D 29"H 8202 Powered



Freeman.com/store | 41 40 | Freeman.com/store

# **Executive Seating**





Cupertino Mid Back Chair A) 810170 (black vinyl, chrome) 27"L 30.5"D 40-43"H Adjustable. Genesis Chair **B) 810175** (black fabric, black) 27.5"L 27.5"D 40-43.5"H Adjustable.







## **Communal and Powered Tables**

Choose from a variety of powered, solid or grommet hole table tops.





Denotes AC and USB charging outlets

## **Bar Tables**

Colors not available in all table options. Please check options listed to the right.



# Café Tables



Please Note: Customer is