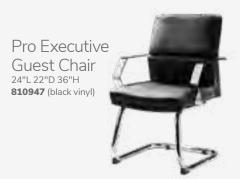

) 82051 (glass, chrome)

#### **Geo Rounded Square** Tables

42"L 42"D 29"H **G) 82044** (glass, chrome) H) 82043 (glass, black)

# **Work Space**



## I) 820706 Work Table

(white laminate, white) 48"L 24"D 30"H

Freeman.com/store | 39 38 | Freeman.com/store

# **Conference Tables**

# Madison



# **Black Rectangular Conference Table**



Black Rectangular **Conference Table** (black top, silver)

A) 8203 5' Table 60"L 48"D 29"H 8204 Powered

B) 8205 8' Table 96"L 48"D 29"H 8206 Powered

C) 8201 10' Table 120"L 48"D 29"H 8202 Powered



Freeman.com/store | 41 40 | Freeman.com/store

# **Executive Seating**





Cupertino Mid Back Chair A) 810170 (black vinyl, chrome) 27"L 30.5"D 40-43"H Adjustable. Genesis Chair **B) 810175** (black fabric, black) 27.5"L 27.5"D 40-43.5"H Adjustable.







## **Communal and Powered Tables**

Choose from a variety of powered, solid or grommet hole table tops.





Denotes AC and USB charging outlets

## **Bar Tables**

Colors not available in all table options. Please check options listed to the right.



# Café Tables



Please Note: Customer is responsible for providing labor and an electrical power source to the furniture. One 110V power source is required for each charging panel. Two charging units can be daisy chained together. 10A max per charging panel.

**Ventura Powered Bar Tables** (silver frame) 72.25"L 26.25"D 42"H

A) 820950 (black top) B) 820955 (white top)

Ventura Communal **Bar Tables** (silver frame) 72.25"L 26.25"D 42"H

Maple Top **B) 820954** (solid) **820951** (grommets)

> White Top **C) 820953** (grommets) 820956 (