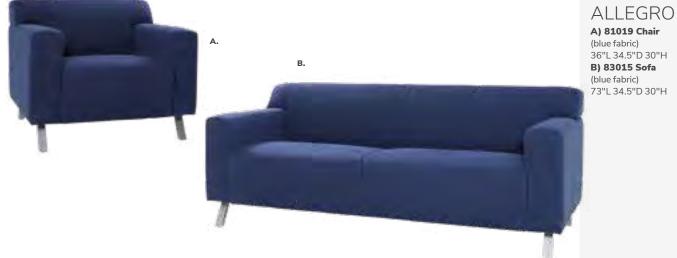

H B) 83045 Sofa (coffee brown velvet) 63"L 30.5"D 31"H

### **Soft Seating Collections**



#### BAJA

**A) 83019 Sofa** (white vinyl) 86"L 28"D 30"H

**B) 81050 Chair** (white vinyl) 36"L 30.5"D 28"H

**C) 83020 Loveseat** (white vinyl) 61"L 30.5"D 28"H



#### **STERLING**

**A) 8309 Sofa** (gray fabric) 82"L 33.5"D 32"H

**B) 81037 Chair** (gray fabric) 33"L 33.5"D 32"H



#### **KEY LARGO**

**A) 830951 Sofa** (black fabric) 79"L 35"D 34"H

**B) 810950 Chair** (black fabric) 35"L 35"D 34"H

**C) 830950 Loveseat** (black fabric) 57"L 35"D 34"H

12 | Freeman.com/store | 13

# **Soft Seating**



# **Create Engaging Booth Environments**



Palm Beach Sofa & Swanson Chairs 10'x10' Booth



PALM BEACH 83040 Sofa (white vinyl, brushed metal) 69"L 29"D 33"H

# **Soft Seating Collections**





#### A) 81019 Chair (blue fabric) 36"L 34.5"D 30"H B) 83015 Sofa (blue fabric) 73"L 34.5"D 30"H





#### FAIRFAX A) 830949 Sofa

(white vinyl, brushed metal) 62"L 26"D 30"H B) 810949 Chair

(white vinyl, brushed metal) 27"L 26"D 30"H



A) 810119 Chair (black vinyl) 36"L 30"D 33.25"H

**810120** (Powered)

B) 830119 Sofa (black vinyl) 87"L 30"D 33.25"H

C) 830120 Loveseat (black vinyl) 62"L 30"D 33.25"H 830122 (Powered)

830121 (Powered)

# **Accent Chairs**

# **Create Space**

Swivel chairs maximize functionality and allow you to engage safely with those all around. They're particularly helpful in smaller spaces!



# **Meeting & Stage Chairs**



Marina Chair 17.5"L 19.5"D 35"H A) 810164 (white vinyl) B) 810160 (black vinyl) C) 810161 (brown fabric)



**810948 Meeting Chair**25.5"L