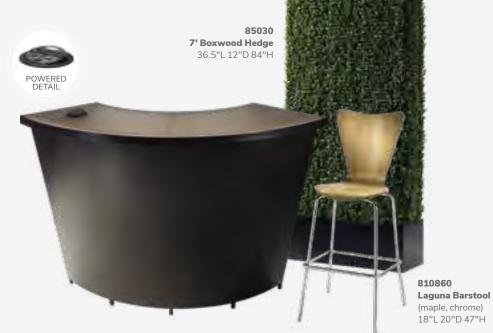

) 25"L 24"D 48"H Adjustable

# **Tech Powered Desk**





#### A) 84083 Tech Desk, Powered, w/ 3 Drawer File Cabinet (black metal, laminate)

#### 60"L 30"D 30"H B) 84084 Tech Desk,

Powered (black metal, laminate) 60"L 30"D 30"H

16"L 20"D 28"H

#### C) 84080 3 Drawer File **Cabinet on Castors** (black metal, laminate)

# **Lighting & Shelving**



## **ACCENT** LAMPS

#### Mason Lamps (brushed silver) A) 850708 Floor Lamp 18" RND 55"H

B) 850707 Table Lamp 16" RND 26"H

## SHELVING

C) 85020 Posh Shelving (chrome, acrylic) 36"L 18"D 72"H D) 84078 **Madison Bookcase** (gray acajou) 36"L 12"D 72"H



## Midtown Powered Counter

Metallic pewter gray curved counter with taupe-colored glass top features two AC outlets, three USB charging outlets, locking storage cabinet and two shelves.







## Midtown Bar

Metallic pewter gray curved bar with taupe-colored glass top features locking cabinet for storage and two shelves.

#### Midtown Bar

60"L 18"D 42"H (pewter) **A) 850101** (unlighted) B) 850100 (lighted with plug-in)

C) 810840 Zoey Barstools (white, chrome) 15"L 16"D 30-34.75"H





# **Product Display Counter**



A) 72056 **Display Counter** (black) 24"W X 49"L X 42"H

B) 210109 LIMERICK® Stool BY HERMAN MILLER ™ 18" X 17.75"L X 44"H

Please Note: Customer is responsible for providing labor and an electrical power source to the furniture. One 110V power source is required for each charging panel. Two charging units can be daisy chained together. 10A max per charging panel.

# **Greenery and Dividers**

Metallic pewter gray curved counter with taupe-colored glass top fe