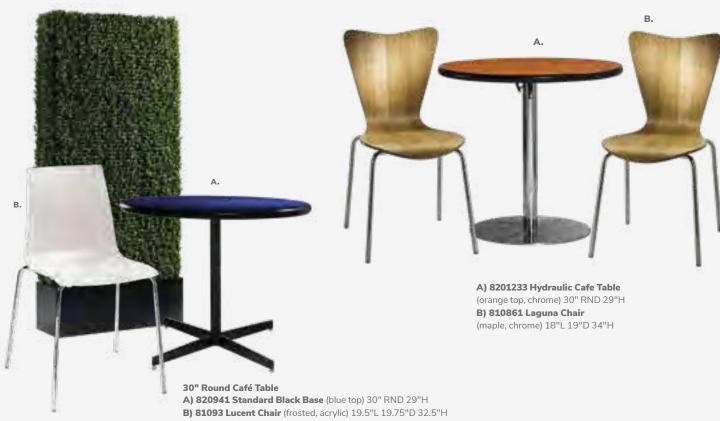

078** (wood)

**End Tables** 

27"L 23"D 22"H E) 82055 (white)

F) 82054 (black)

**G) 82079** (blue)

H) 82080 (wood)

#### REGIS

(brushed metal) I) 82074 Bench Table 47"L 15.5"D 16"H J) 82075 End Table 16"L 15.5"D 16.5"H

#### SILVERADO

(glass, chrome) K) 82015 End Table 24" RND 22"H L) 82014 Cocktail Table 36" RND 17"H

#### WIRELESS

M) Charging Table, Powered N) 820710 (white, AC plug-in) 20"L 20"D 18"H

#### **AURA** Round Table

N) 820844 (white metal) 15" Round 22"H

# **Café Tables**



A) 820940 Blue Hydraulic Café Table (chrome base, blue top) 30" RND 29"H B) 810131 Malba Chair (gray) 20"L 20"D 32"H



A) 820241 Madison Hydraulic Café Table (chrome base, gray acajou top) 30" RND 29"H B) 810130 Malba Chair (green) 20"L 20"D 32"H

## **85030 7' Boxwood Hedge** 36.5"L 12"D 84"H



## **Customize and Create**

Choose your base, black or chrome, then pick a color that suits your design.





## Mix & Match

Create your look. Choose from a wide variety of tables and seating options.



E) 72069 Soho Black-Top Café Table (black) 24" RND 30"H also available

**72067** 36" RND 30"H | **72066** 18" RND 18"H

**F) 81082 Blade Chair** (red) 20.5"L 19"D 30.5"H

#### C) 72063 Chelsea Butcher Block-Top Café Table

(oak) 30" RND 30"H also available **72064** 36" RND 30"H

**D) 810164 Marina Chair** (white vinyl) 17.5"L 19.5"D 35"H

#### Café Tables

Standard Black Base 30" RND 29"H

#### A) 8201220 (white)

also available
820265 (Madison/gray

**820941** (blue) **820943** (wood)

**8201236** (black) **8201235** (brushed gunmetal) **8201239** (brushed yellow)

**8201237** (gree