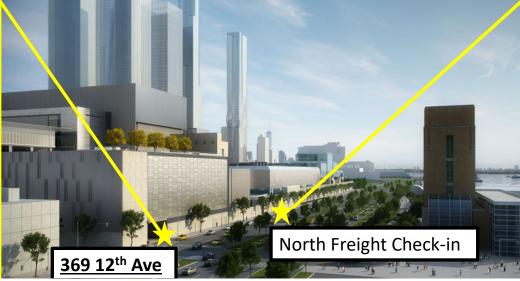

# Delivery Instructions for Freeman Events at JKJCC

#### **Driver Check-In Step by Step Instructions:**

- 1. Driver must park on 12<sup>th</sup> Ave and visit the North Freight Check-in office located on 12<sup>th</sup> Ave.
- 2. At check-in driver presents bill of lading (BOL) with Booth#, Exhibitor name, etc. along with certified truck scale weight tickets if available and Freeman supervisor will create receiving reports.
- 3. Upon checking in, driver will receive a driver number and be directed to the internal marshalling area or docks as space permits. If marshalled, driver must wait in their truck until dispatched.
- 5. Freeman supervisor directs driver to proceed to assigned dock area where driver is given specific dock # to back into.
- 6. Driver presents paperwork to Freeman supervisor and is unloaded, gets his DR signed and leaves facility.

7. Office phone number is **212-216-2780**.

(888) 508-5054

Fax: (469) 621-5618

Place your order online at www.freeman.com/store

Submit order forms here

NAME OF SHOW: New York Comic Con 2022 / October 6-9, 2022