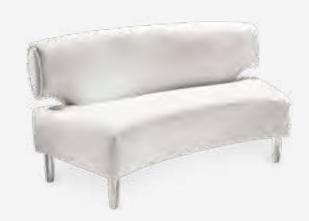

Engaging Booth Environments**





#### VALENCIA

A) 810180 Chair (spice orange velvet) 28"L 30.5"D 31"H B) 83045 Sofa (coffee brown velvet) 63"L 30.5"D 31"H

### **Soft Seating Collections**



#### BAJA

**A) 83019 Sofa** (white vinyl) 86"L 28"D 30"H

**B) 81050 Chair** (white vinyl) 36"L 30.5"D 28"H

**C) 83020 Loveseat** (white vinyl) 61"L 30.5"D 28"H



#### **STERLING**

**A) 8309 Sofa** (gray fabric) 82"L 33.5"D 32"H

**B) 81037 Chair** (gray fabric) 33"L 33.5"D 32"H



#### **KEY LARGO**

**A) 830951 Sofa** (black fabric) 79"L 35"D 34"H

**B) 810950 Chair** (black fabric) 35"L 35"D 34"H

**C) 830950 Loveseat** (black fabric) 57"L 35"D 34"H

12 | Freeman.com/store | 13

# **Soft Seating**



# **Create Engaging Booth Environments**



Palm Beach Sofa & Swanson Chairs 10'x10' Booth



PALM BEACH 83040 Sofa (white vinyl, brushed metal) 69"L 29"D 33"H

# **Soft Seating Collections**





#### A) 81019 Chair (blue fabric) 36"L 34.5"D 30"H B) 83015 Sofa (blue fabric) 73"L 34.5"D 30"H





#### FAIRFAX A) 830949 Sofa

(white vinyl, brushed metal) 62"L 26"D 30"H B) 810949 Chair

(white vinyl, brushed metal) 27"L 26"D 30"H



A) 810119 Chair (black vinyl) 36"L 30"D 33.25"H

**810120** (Powered)

B) 830119 Sofa (black vinyl) 87"L 30"D 33.25"H

C) 830120 Loveseat (black vinyl) 62"L 30"D 33.25"H 830122 (Powered)

830121 (Powered)

# **Accent Chairs**

# **Create Space**

Swivel chairs maximize functionality and allow you to engage safely with those all around. They're particularly helpful in smaller spaces!



# **Meeting & Stage Chairs**



Marina Chair 17.5"L 19.5"D 35"H A) 8