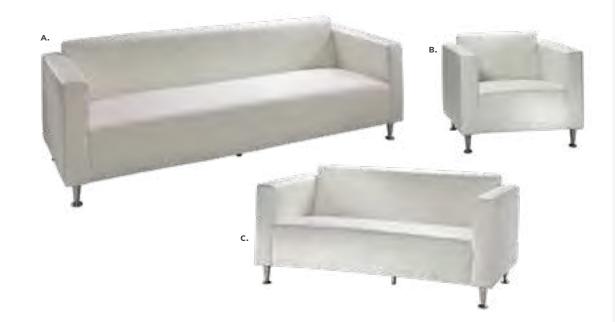

uired for each charging panel. Two charging units can be daisy chained together. 10A max per charging panel.

#### **Powered Poducts**







820710 Wireless Charging Table, Powered

(white, AC plug-in) 20"L 20"D 18"H Mobile devices must have Qi wireless charging capability.



Charging
Hub





**Please Note:** Customer is responsible for providing labor and an electrical power source to the furniture. One 110V power source is required for each charging panel. Two charging units can be daisy chained together. 10A max per charging panel.

10 | Freeman.com/store | 11

# **Soft Seating**

### **Create Engaging Booth Environments**





#### VALENCIA

A) 810180 Chair (spice orange velvet) 28"L 30.5"D 31"H B) 83045 Sofa (coffee brown velvet) 63"L 30.5"D 31"H

### **Soft Seating Collections**



#### BAJA

**A) 83019 Sofa** (white vinyl) 86"L 28"D 30"H

**B) 81050 Chair** (white vinyl) 36"L 30.5"D 28"H

**C) 83020 Loveseat** (white vinyl) 61"L 30.5"D 28"H



#### **STERLING**

**A) 8309 Sofa** (gray fabric) 82"L 33.5"D 32"H

**B) 81037 Chair** (gray fabric) 33"L 33.5"D 32"H



#### **KEY LARGO**

**A) 830951 Sofa** (black fabric) 79"L 35"D 34"H

**B) 810950 Chair** (black fabric) 35"L 35"D 34"H

**C) 830950 Loveseat** (black fabric) 57"L 35"D 34"H

12 | Freeman.com/store | 13

# **Soft Seating**



# **Create Engaging Booth Environments**



Palm Beach Sofa & Swanson Chairs 10'x10' Booth



PALM BEACH 83040 Sofa (white vinyl, brushed metal) 69"L 29"D 33"H

# **Soft Seating Collections**





#### A) 81019 Chair (blue fabric) 36"L 34.5"D 30"H B) 83015 Sofa (blue fabric) 73"L 34.5