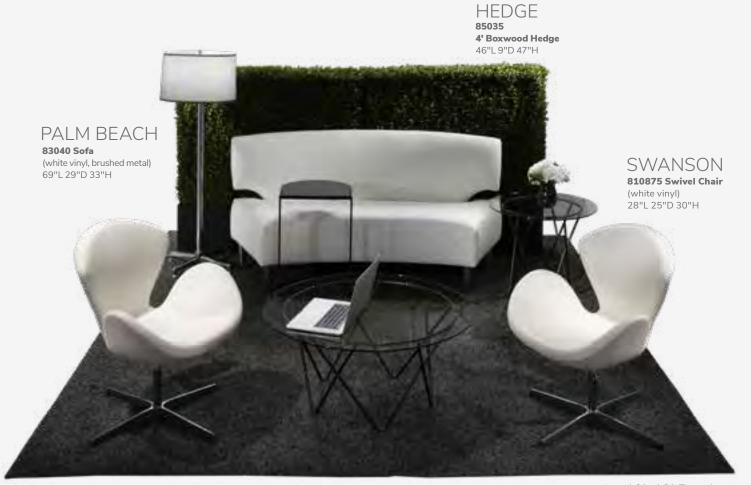

.com/store | 11

# **Soft Seating**

### **Create Engaging Booth Environments**





#### VALENCIA

A) 810180 Chair (spice orange velvet) 28"L 30.5"D 31"H B) 83045 Sofa (coffee brown velvet) 63"L 30.5"D 31"H

### **Soft Seating Collections**



#### BAJA

**A) 83019 Sofa** (white vinyl) 86"L 28"D 30"H

**B) 81050 Chair** (white vinyl) 36"L 30.5"D 28"H

**C) 83020 Loveseat** (white vinyl) 61"L 30.5"D 28"H



#### **STERLING**

**A) 8309 Sofa** (gray fabric) 82"L 33.5"D 32"H

**B) 81037 Chair** (gray fabric) 33"L 33.5"D 32"H



#### **KEY LARGO**

**A) 830951 Sofa** (black fabric) 79"L 35"D 34"H

**B) 810950 Chair** (black fabric) 35"L 35"D 34"H

**C) 830950 Loveseat** (black fabric) 57"L 35"D 34"H

12 | Freeman.com/store | 13

# **Soft Seating**



# **Create Engaging Booth Environments**



Palm Beach Sofa & Swanson Chairs 10'x10' Booth



PALM BEACH 83040 Sofa (white vinyl, brushed metal) 69"L 29"D 33"H

# **Soft Seating Collections**





#### A) 81019 Chair (blue fabric) 36"L 34.5"D 30"H B) 83015 Sofa (blue fabric) 73"L 34.5"D 30"H





#### FAIRFAX A) 830949 Sofa

(white vinyl, brushed metal) 62"L 26"D 30"H B) 810949 Chair

(white vinyl, brushed metal) 27"L 26"D 30"H



A) 810119 Chair (black vinyl) 36"L 30"D 33.25"H

**810120** (Powered)

B) 830119 Sofa (black vinyl) 87"L 30"D 33.25"H

C) 830120 Loveseat (black vinyl) 62"L 30"D 33.25"H 830122 (Powered)

830121 (Powered)

# **Accent Chairs**

# **Create Space**

Swivel chairs maximize functionality and allow you to engage safely with those all around. They're particularly helpful in smaller spaces!



# **Meeting & Stag