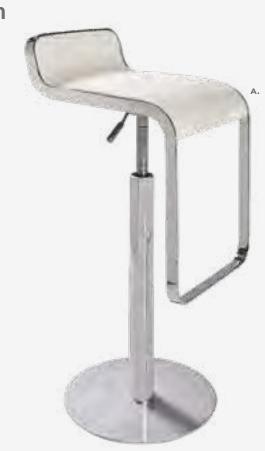

#### The Showcase 10'x10' booth package

to display. Multiple cabinets elevate your products and make it easy to catch the eye of attendees.

**Shown here with Zoey Barstools** 

to display presentations, while hosting attendees in a comfortable and inviting environment.