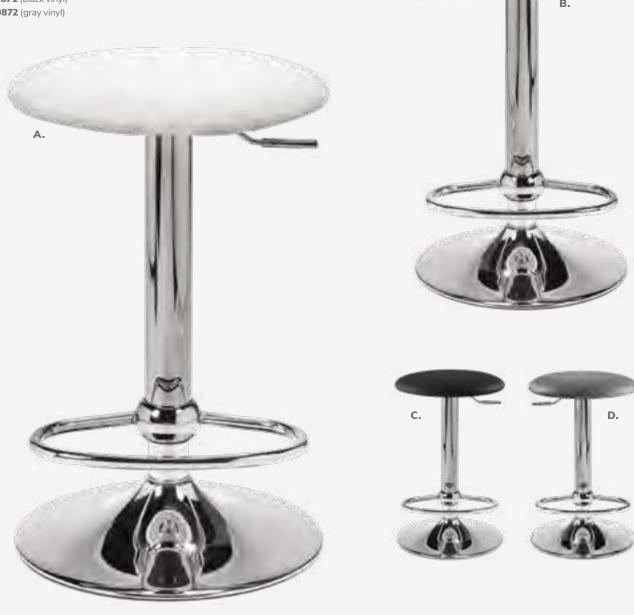

#### **Bowery Swivel Chairs & Sedona C-Tables**

Accent Chairs | pg 16 Side Tables | pg 28 Dividers | pg 57 Greenery | pg 48

2 | Freeman.com/store