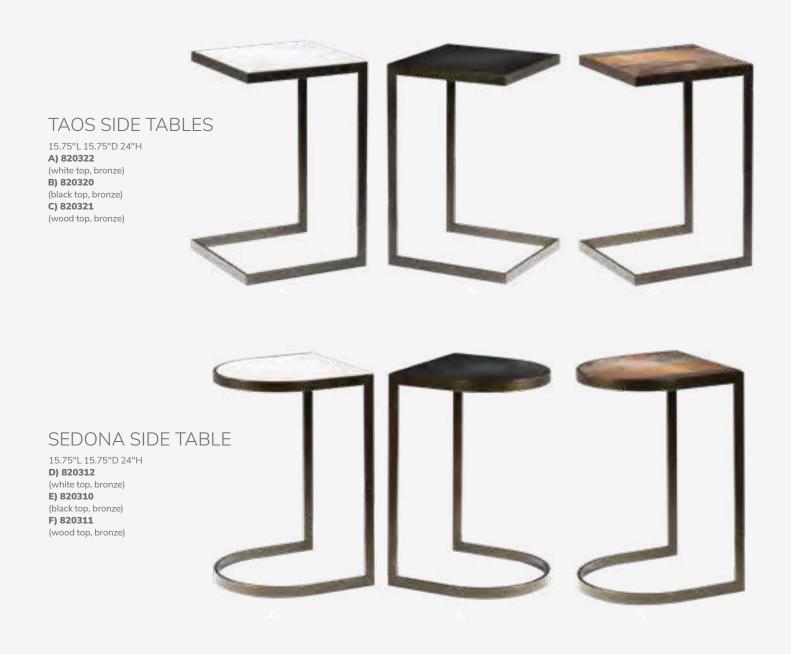

tomans





**Marche Swivel Ottomans** 

17" RND 18"H



# **Accent Tables**

# **Tables and Meeting Rooms**

When you want to facilitate more in-depth conversations and provide work surfaces, be sure to use appropriately-sized tables. As always, create generous aisleways between meetings spaces; this will help individuals feel comfortable networking.



# Styles & Shapes



## ALONDRA

**Cocktail Table** 47"L 24"D 16"H

A) 820250 (glass, chrome) B) 820251 (wood, chrome)

**End Table** 

20"L 20"D 20"H

C) 820252 (glass, chrome) **D) 820253** (wood, chrome)

#### GEO

**Cocktail Table** 

50"L 22"D 16"H A) 82034 (glass, chrome) **B) 82027** (wood, black)

**End Table** 26"L 26"D 20"H

C) 82035 (glass, chrome) **D) 82028** (wood, black)

# **Accent Tables**

# **Tables and Meeting Rooms**



# **Styles & Shapes**



#### **SYDNEY**

Cocktail Tables (brushed steel)

48"L 26"D 18"H A) 82053 (white)

**82073** (powered) **B) 82052** (black) 82076 (powered)

Available in Power

**C) 82077** (blue) **D) 82078** (wood)

**End Tables** 

27"L 23"D 22"H E) 82055 (white)

F) 82054 (black)

**G) 82079** (blue)

H) 82080 (wood)

#### REGIS

(brushed metal) I) 82074 Bench Table 47"L 15.5"D 16"H J) 82075 End Table 16"L 15.5"D 16.5"H

#### SILVERADO

(glass, chrome) K) 82015 End Table 24" RND 22"H L) 82014 Cocktail Table 36" RND 17"H

#### WIRELESS

M) Charging Table, Powered N) 820710 (white, AC plug-in) 20"L 20"D 18"H

#### **AURA** Round Table

N) 820844 (white metal) 15" Round 22"H

# **Café Tables**



A) 820940 Blue Hydraulic Café Table (chrome base, blue top) 30" RND 29"H B) 810131